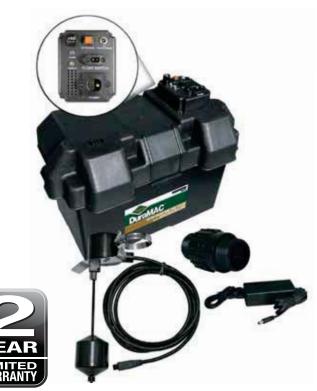

# **5000PVSPBU** Sump Pump Backup

This battery backup system is designed to provide temporary backup during power failures or malfunctions with your primary electric sump pump. It works with 12 volt, deep cycle marine battery, which is not included.

#### Features:

- 5000PVSPBU 12V DC Thermoplastic sump pump
- Vertical switch and 10' cord
- 1 1/4" or 1 1/2" Discharge (pump discharge 1 1/4", w/ check valve 1 1/2")
- Alarm / Control unit with fuse and mute feature
- Thermoplastic battery box

See Pumps & Accessories Price List for Limited Warranty details.