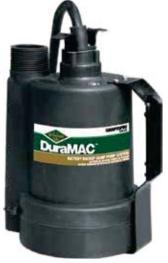

# **5000PVSPBU** Sump Pump Backup

This battery backup system is designed to provide temporary backup during power failures or malfunctions with your primary electric sump pump. It works with 12 volt, deep cycle marine battery, which is not included.

#### Features:

- 5000PVSPBU 12V DC Thermoplastic sump pump
- Vertical switch and 10' cord
- 1 1/4" or 1 1/2" Discharge (pump discharge 1 1/4", w/ check valve 1 1/2")
- Alarm / Control unit with fuse and mute feature
- Thermoplastic battery box