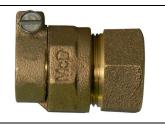

## NL Service Fitting – 74754-33

-33 PEP Compression x FNPT

## SUBMITTAL INFORMATION

2

1

3.05

3.01

• Manufactured in compliance with ANSI/AWWA C800 (latest revision)

2 X I

- Brass components in contact with potable water conform to ASTM B584, UNS C89833 (latest revision) and identified with "NL"
- Certified to NSF/ANSI 61 and NSF/ANSI 372
- Brass components not in contact with potable water conform to ASTM B62 and ASTM B584, UNS C83600 -85-5-5-5 (latest revision)
- Large wrench flats provided for proper installation