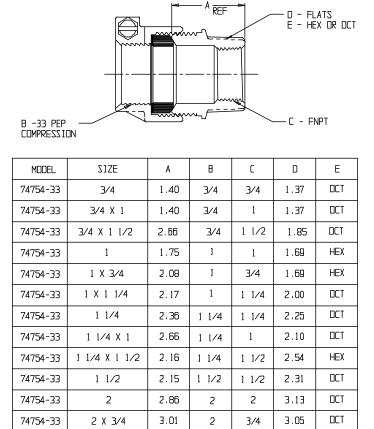

## NL Service Fitting – 74754-33

-33 PEP Compression x FNPT

## SUBMITTAL INFORMATION

2

1

3.05

3.01

• Manufactured in compliance with ANSI/AWWA C800 (latest revision)

2 X I

- Brass components in contact with potable water conform to ASTM B584, UNS C89833 (latest revision) and identified with "NL"
- Certified to NSF/ANSI 61 and NSF/ANSI 372
- Brass components not in contact with potable water conform to ASTM B62 and ASTM B584, UNS C83600 -85-5-5-5 (latest revision)
- Large wrench flats provided for proper installation

74754-33

• Insert stiffeners required on all flexible plastic connections

**A.Y. McDonald Mfg. Co.** P.O. Box 508 Dubuque, IA 52004-508 **Toll Free:** 1-800-292-2737 **Fax:** 1-800-832-9296 **Hours:** 7:00 a.m. – 5:00 p.m., CST