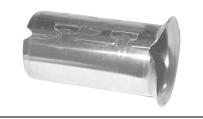

## Service Fitting - 6136

PEP Insert Stiffener - Stainless Steel

| PLATE NUMBER | А     |
|--------------|-------|
| 6136 3/4     | 2 3⁄8 |
| 61361        | 2 3⁄8 |
| 6136 1 1/4   | 2 3⁄8 |
| 6136 1 1/2   | 2 3/8 |
| 6136 2       | 2 3⁄8 |

## SUBMITTAL INFORMATION

• 300 Series Stainless Steel

**A.Y. McDonald Mfg. CO.** P.O. Box 508 Dubuque, IA 52004-508 **Toll Free:** 1-800-292-2737 **Fax:** 1-800-832-9296 **Hours:** 7:00 a.m. – 5:00 p.m., CST