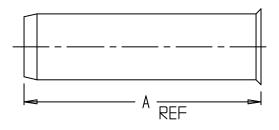

## Service Fitting - 6136

PEP Insert Stiffener - Stainless Steel

| PLATE NUMBER | А     |
|--------------|-------|
| 6136 3/4     | 2 3⁄8 |
| 61361        | 2 3⁄8 |
| 6136 1 1/4   | 2 3⁄8 |
| 6136 1 1/2   | 2 3/8 |
| 6136 2       | 2 3⁄8 |