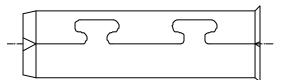

## Service Fitting - 6136

PEP Insert Stiffener - Stainless Steel

| PLATE NUMBER | А     |
|--------------|-------|
| 6136 3/4     | 2 3⁄8 |
| 61361        | 2 3⁄8 |
| 6136 1 1/4   | 2 3⁄8 |
| 6136 1 1/2   | 2 3/8 |
| 6136 2       | 2 3⁄8 |

## SUBMITTAL INFORMATION

• 300 Series Stainless Steel

**A.Y. McDonald Mfg. CO.** P.O. Box 508 Dubuque, IA 52004-508 **Toll Free:** 1-800-292-2737 **Fax:** 1-800-832-9296 **Hours:** 7:00 a.m. – 5:00 p.m., CST