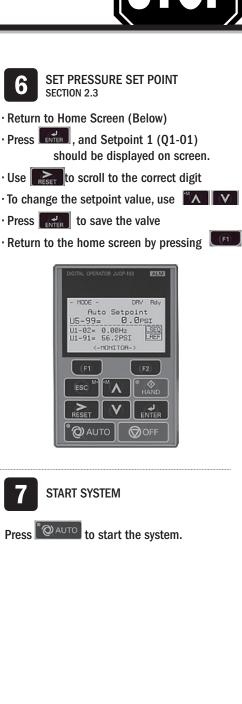

## Quick Start Guide **DuraMAC**<sup>™</sup> - Variable Speed Booster System Simplex | Duplex | Triplex