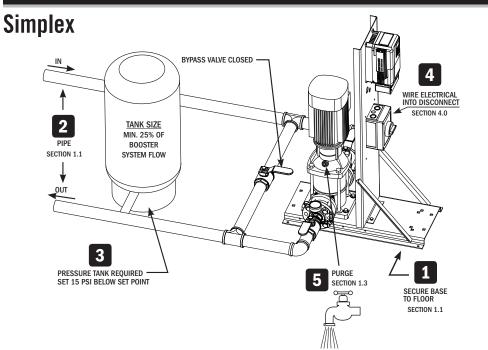

## Quick Start Guide **DuraMAC**<sup>™</sup> - Variable Speed Booster System Simplex | Duplex | Triplex