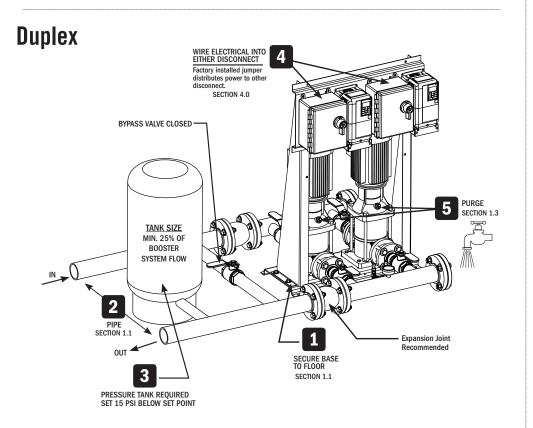

## Quick Start Guide **DuraMAC**<sup>™</sup> - Variable Speed Booster System Simplex | Duplex | Triplex