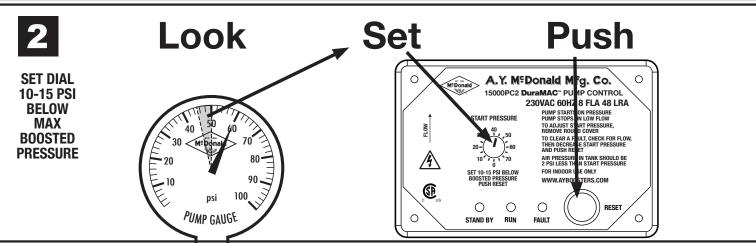

## STOP DuraMAC Water Pressure Booster System Quick Start Guide

A

WARNING: It is unlawful in CALIFORNIA & VERMONT (effective 1/1/2010); MARYLAND (effective 1/1/2012); LOUISIANA (effective 1/1/2013) and the UNITED STATES OF AMERICA (effective 1/4/2014) to use any product in the installation or repair of any public water system or any plumbing in a facility or system that provides water for human consumption if the wetted surface area of the product has a weighted average lead content greater than 0.25%. This prohibition does not extend to service saddles used in California, Louisiana or under USA Public Law 111-380.