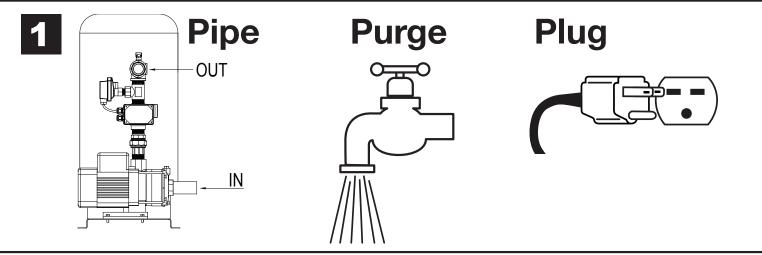

## STOP DuraMAC Water Pressure Booster System Quick Start Guide

A

WARNING: It is unlawful in CALIFORNIA & VERMONT (effective 1/1/2010); MARYLAND (effective 1/1/2012); LOUISIANA (effective 1/1/2013) and the UNITED STATES OF AMERICA (effective 1/4/2014) to use any product in the installation or repair of any public water system or any plumbing in a facility or system that provides water for human consumption if the wetted surface area of the product has a weighted average lead content greater than 0.25%. This prohibition does not extend to service saddles used in California, Louisiana or under USA Public Law 111-380.