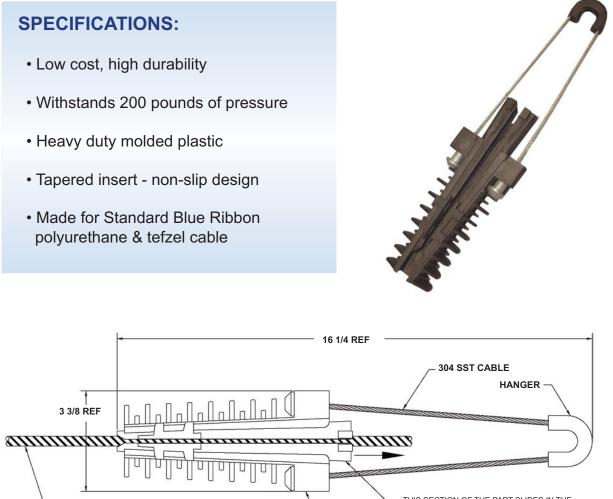

## CABLE HANGER MODEL BCH2000

The BCH2000 Cable Hanger eliminates unnecessary stresses on the transmitter while installed in the application. Affordably priced, the BCH2000 Cable Hanger is designed for easy installation.

THIS SECTION OF THE PART SLIDES IN THE DIRECTION OF THE ARROW TO RELEASE THE ELECTRIC CABLE. THEN SLIDES IN OPPOSITE DIRECTION OF THE ARROW TO CLAMP DOWN ON THE ELECTRIC CABLE.

SLOTS ON BOTH SIDES OF HOLDER TO ALLOW THE STEEL CABLE/HANGER PORTION TO BE REMOVED.

ELECTRIC CABLE OF TRANSMITTER

(NOT PROVIDED WITH HANGER)