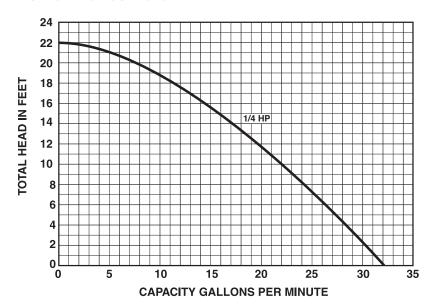

|
| Mechanical<br>Shaft Seal | Seal Faces: Carbon/Ceramic<br>Seal Body: Anodized Steel<br>Spring: Stainless Steel<br>Belows:Buna-N |
| Impeller                 | Thermoplastic                                                                                       |
| Upper Bearing            | Ball Bearing                                                                                        |
| Lower Bearing            | Ball Bearing                                                                                        |
| Fasteners                | Stainless Steel                                                                                     |

293 WRIGHT STREET, DELAVAN, WI 53115 WWW.HYDROMATIC.COM

# PENTAIR

### **Performance Data**



#### **Dimensional Data**



All dimensions in inches. Component dimensions may vary  $\pm$  1/8 inch. Dimensional data not for construction purpose unless certified. Dimensions and weights are approximate. On/Off level adjustable. We reserve the right to make revisions to our product and their specifications without notice.

CANADA

269 TRILLIUM DRIVE, KITCHENER, ONTARIO, CANADA N2G 4W5 PH: 519-896-2163 ORDERS FAX: 519-896-6337

Because we are continuously improving our products and services, Pentair reserves the right to change specifications without prior notice.

PH: 888-957-8677 ORDERS FAX: 800-426-9446