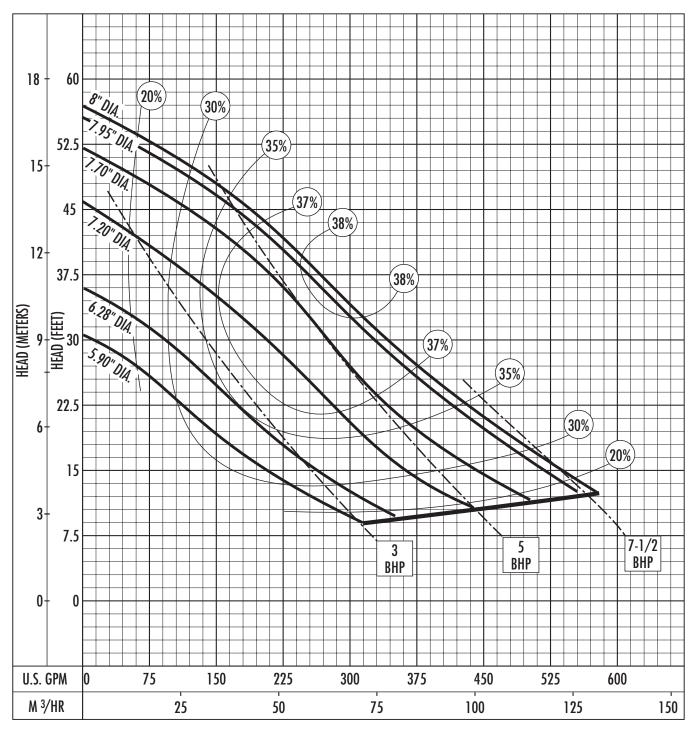

Conditions of Service:

GPM:\_\_\_\_\_ TDH:\_\_\_\_

RPM: 1150 DISCHARGE: 4" SOLIDS: 3"

The curves reflect maximum performance characteristics without exceeding full load (Nameplate) horsepower. All pumps have a service factor of 1.2. Operation is recommended in the bounded area with operational point within the curve limit. Performance curves are based on actual tests with clear water at 70° F. and 1280 feet site elevation.

Conditions of Service: