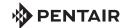

## ${\sf Performance\ Curve-S4NRC/S4NVX}$

RPM: 1750 DISCHARGE: 4" SOLIDS: 3"

The curves reflect maximum performance characteristics without exceeding full load (Nameplate) horsepower. All pumps have a service factor of 1.2. Operation is recommended in the bounded area with operational point within the curve limit. Performance curves are based on actual tests with clear water at 70° F. and 1280 feet site elevation.