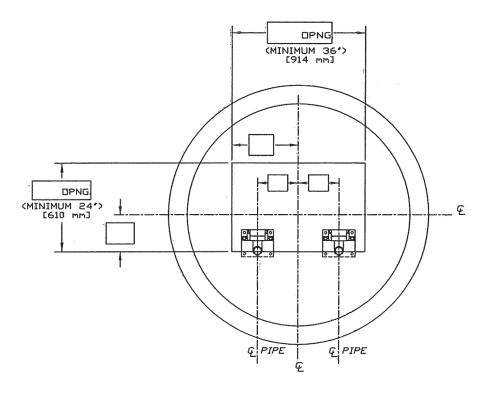

box{|}\mbox{|}\mbox{|}\mbox{|}\mbox{|}\mbox{|}\mbox{|}\mbox{|}\mbox{|}\mbox{|}\mbox{|}\mbox{|}\mbox{|}\mbox{|}\mbox{|}\mbox{|}\mbox{|}\mbox{|}\mbox{|}\mbox{|}\mbox{|}\mbox{|}\mbox{|}\mbox{|}\mbox{|}\mbox{|}\mbox{|}\mbox{|}\mbox{|}\mbox{|}\mbox{|}\mbox{|}\mbox{|}\mbox{|}\mbox{|}\mbox{|}\mbox{|}\mbox{|}\mbox{|}\mbox{|}\mbox{|}\mbox{|}\mbox{|}\mbox{|}\mbox{|}\mbox{|}\mbox{|}\mbox{|}\mbox{|}\mbox{|}\mbox{|}\mbox{|}\mbox{|}\mbox{|}\mbox{|}\mbox{|}\mbox{|}\mbox{|}\mbox{|}\mbox{|}\mbox{|}\mbox{|}\mbox{|}\mbox{|}\mbox{|}\mbox{|}\mbox{|}\mbox{|}\mbox{|}\mbox{|}\mbox{|}\mbox{|}\mbox{|}\mbox{|}\mbox{|}\mbox{|}\mbox{|}\mbox{|}\mbox{|}\mbox{|}\mbox{|}\mbox{|}\mbox{|}\mbox{|}\mbox{|}\mbox{|}\mbox{|}\mbox{|}\mbox{|}\mbox{|}\mbox{|}\mbox{|}\mbox{|}\mbox{|}\mbox{|}\mbox{$

## Lift Out Models: (SRA-300)