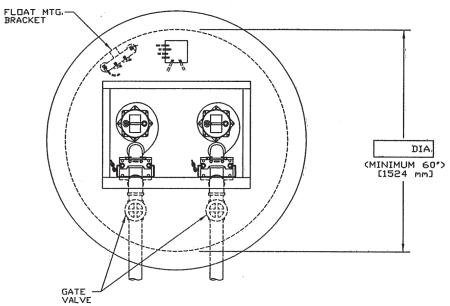

x{|}\mbox{|}\mbox{|}\mbox{|}\mbox{|}\mbox{|}\mbox{|}\mbox{|}\mbox{|}\mbox{|}\mbox{|}\mbox{|}\mbox{|}\mbox{|}\mbox{|}\mbox{|}\mbox{|}\mbox{|}\mbox{|}\mbox{|}\mbox{|}\mbox{|}\mbox{|}\mbox{|}\mbox{|}\mbox{|}\mbox{|}\mbox{|}\mbox{|}\mbox{|}\mbox{|}\mbox{|}\mbox{|}\mbox{|}\mbox{|}\mbox{|}\mbox{|}\mbox{|}\mbox{|}\mbox{|}\mbox{|}\mbox{|}\mbox{|}\mbox{|}\mbox{|}\mbox{|}\mbox{|}\mbox{|}\mbox{|}\mbox{|}\mbox{|}\mbox{|}\mbox{|}\mbox{|}\mbox{|}\mbox{|}\mbox{|}\mbox{|}\mbox{|}\mbox{|}\mbox{|}\mbox{|}\mbox{|}\mbox{|}\mbox{|}\mbox{|}\mbox{|}\mbox{|}\mbox{|}\mbox{|}\mbox{|}\mbox{|}\mbox{|}\mbox{|}\mbox{|}\mbox{|}\mbox{|}\mbox{|}\mbox{|}\mbox{|}\mbox{|}\mbox{|}\mbox{|}\mbox{|}\mbox{|}\mbox{|}\mbox{|}\mbox{|}\mbox{|}\mbox{|}\mbox{|}\mbox{|}\mbox{|}\mbox{|}\mbox{|}\mbox{$

## Lift Out Models: (SRA-300)