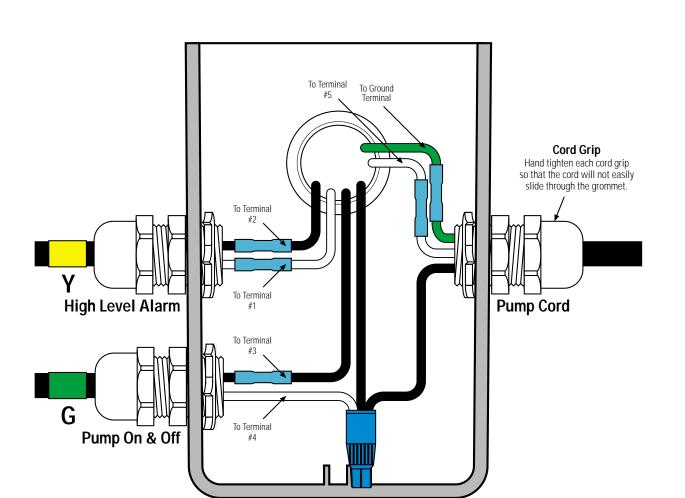

## **Splice Box Wiring Diagram**

SUTHERLIN, OREGON

97479-9012

TELEPHONE:

(541) 459-4449

FACSIMILE:

(541) 459-2884

## \* Refer to drawing EIN-SB-SB-1 for splicing instructions.

Key

Black Wire

White Wire

Green Wire

Waterproof Wire Nut

Heat Shrink & Butt Connector \*

## **Float Tag Colors**

**Y** - Yellow

**P** - Purple

- Blue

- Green

R - Red

- Orange

- Grey

W - White

Note: Multi-function floats will have more than one marker

Attention: Failure to follow splicing instructions will void warranty

**Control Panel Series** 

Float Function Color Code

**Splice Box Model** 

Drawing No.

YG

SB<sub>3</sub>

EDW-SB-A-1

EDW-SB-A-1 Rev 1.2 © 04/29/98