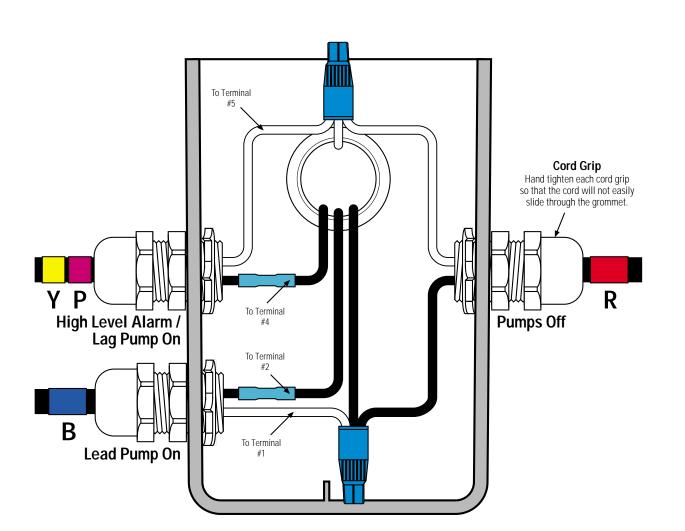

## Splice Box Wiring Diagram

97479-9012

TELEPHONE:

(541) 459-4449

FACSIMILE:

(541) 459-2884

## \* Refer to drawing EIN-SB-SB-1 for splicing instructions.

Key

Black Wire

White Wire

Green Wire

Waterproof Wire Nut

Heat Shrink & Butt Connector \*

## **Float Tag Colors**

Y - Yellow

**P** - Purple

3 - Blue

G - Green

R - Red

Orange

**E** - Grey

**W** - White

Note: Multi-function floats will have more than one marker

**Attention:** Failure to follow splicing instructions will void warranty

**Control Panel Series** 

**Float Function Color Code** 

**Splice Box Model** 

Drawing No.

DAX

(YP)BR

SB3

EDW-SB-DAX-4

EDW-SB-DAX-4 Rev 1.2 ©12/17/96