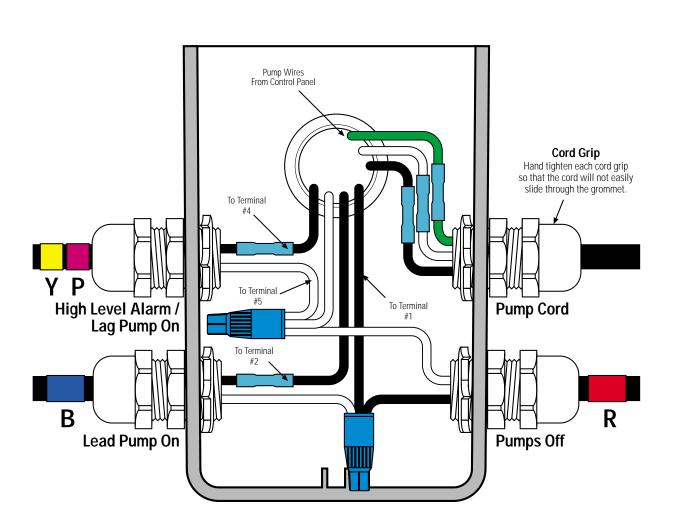

## **Float Tag Colors**

Key

Black Wire

White Wire

Green Wire

Waterproof Wire Nut

Heat Shrink & Butt Connector \*

/ - Yellow

\* Refer to drawing EIN-SB-SB-1

for splicing instructions.

P - Purple

**B** - Blue

G - Green

R - Red

O - Orange

F - Grey

**W** - White

Note: Multi-function floats will have more than one marker

**Attention:** Failure to follow splicing instructions will void warranty

**Control Panel Series** 

**Float Function Color Code** 

**Splice Box Model** 