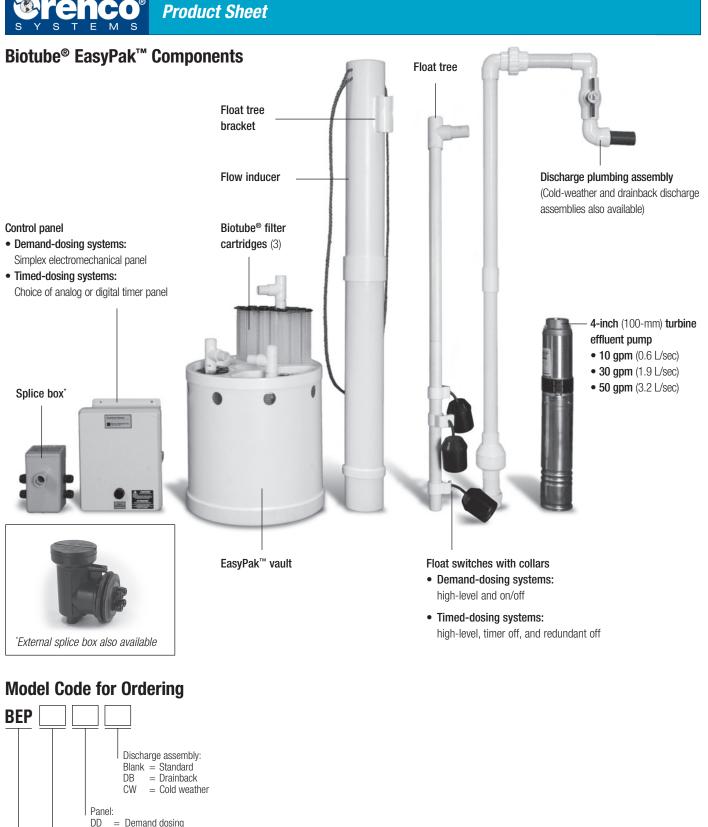

- EasyPak<sup>™</sup> pump vault
- 4-inch (100-mm) turbine effluent pump
- Biotube<sup>®</sup> filter cartridges (3)
- Flow inducer
- Float switches with sliding collars
- Discharge plumbing assembly
- Splice box
- Control panel (demand dosing or timed dosing)

#### **Standard Features & Benefits**

- A complete system in one box
- Easy to select, install, and maintain
- Drops right into a pump tank
- All parts designed to work together
- Vault keeps out sludge, but allows pumping to nearly the bottom of the tank to meet large reserve capacity requirements
- Turbine pump lasts four times longer than centrifugal pumps
- Turbine pump withstands the frequent starts and stops that timed dosing requires

- 5-year warranty
- Patented Biotube<sup>®</sup> filter has 14 ft<sup>2</sup> (1.3 m<sup>2</sup>) of filter area
- Snap-in float stem and adjustable float collars keep floats securely in position, speeding installation and servicing
- Built of molded ABS and PVC for long life
- Demand dosing and timed dosing systems available
- Free EasyPak Design Aid CD-ROM available. To order, call Orenco at 800-348-9843. Or you can download everything at orenco.com