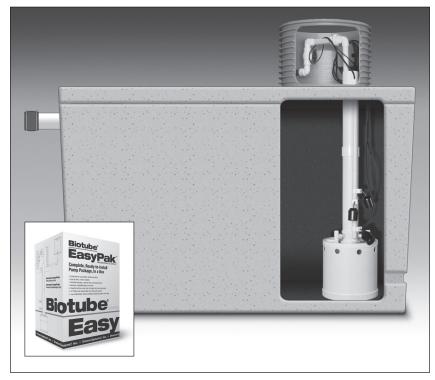

No more "pump on a block," Orenco's new EasyPak<sup>®</sup> is the first pumping system designed just for pump tanks. And it pumps nearly to the bottom of the tank! EasyPak comes completely prepackaged, with a 5-year warranty, and ready to install.

#### **Standard Features & Benefits**

- A complete system in one box
- Easy to select, install, and maintain
- Drops right into a pump tank
- All parts designed to work together
- Vault keeps out sludge, but allows pumping to nearly the bottom of the tank to meet large reserve capacity requirements
- Turbine pump lasts four times longer than centrifugal pumps
- Turbine pump withstands the frequent starts and stops that timed dosing requires

Biotube EasyPak<sup>™</sup> pump vault, 15-inch (380-mm) vault