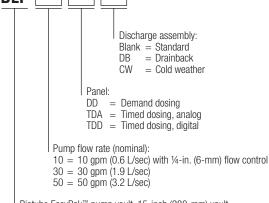

- 5-year warranty
- Patented Biotube<sup>®</sup> filter has 14 ft<sup>2</sup> (1.3 m<sup>2</sup>) of filter area
- Snap-in float stem and adjustable float collars keep floats securely in position, speeding installation and servicing
- Built of molded ABS and PVC for long life
- Demand dosing and timed dosing systems available
- Free EasyPak Design Aid CD-ROM available. To order, call Orenco at 800-348-9843. Or you can download everything at orenco.com