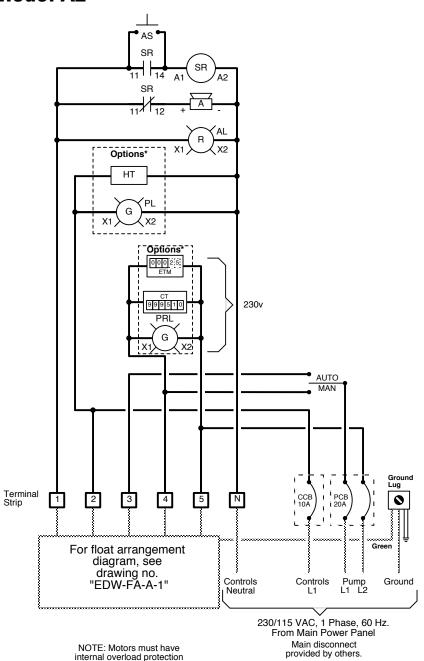

## Panel Wiring Diagram Model A2

## **Simplex Operation**

**High Level Alarm:** This float activates the alarm light and audible alarm when lifted. The audible alarm may be silenced by pressing the illuminated PUSH TO SILENCE button on the front of the control panel. The alarm light will remain on until the float is lowered.

Pump On & Off: This float turns on the pump when lifted and off when

**Remote Alarm Connections** 

OSI Model AHW or equiv.

Note: 115VAC signal is present during alarm conditions.

= Audio Alarm, 115 VAC = Alarm Light = Audio Silence Switch CCB = Controls Circuit Breaker PCB = Pump Circuit Breaker SR = Silence Control Relay

= Factory Wire = Field Wire

- · = Alternate Field Wire

\*Options = Cycle Counter ETM = Elapsed Time Meter

HT = Heater = Power Light PRL = Pump Run Light