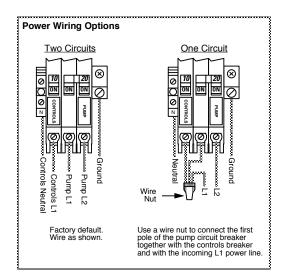

alarm may be silenced by pressing the illuminated PUSH TO SILENCE button on the front of the control panel. The alarm light will remain on until the float is lowered.

Pump On & Off: This float turns on the pump when lifted and off when



## Orenco Systems®

Incorporated

814 AIRWAY AVENUE

SUTHERLIN, OREGON

97479-9012

TELEPHONE: (541) 459-4449

FACSIMILE:

(541) 459-2884



**Remote Alarm Connections** 



OSI Model AHW or equiv.

Note: 115VAC signal is present during alarm conditions.

= Audio Alarm, 115 VAC = Alarm Light = Audio Silence Switch CCB = Controls Circuit Breaker PCB = Pump Circuit Breaker SR = Silence Control Relay

= Factory Wire = Field Wire

- · = Alternate Field Wire

\*Options = Cycle Counter ETM = Elapsed Time Meter

HT = Heater = Power Light PRL = Pump Run Light