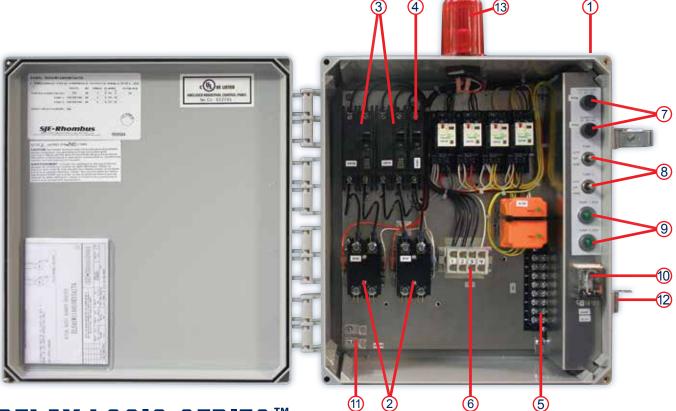

#### Components

- NEMA 4X enclosure rated for outdoor use
- 2. Magnetic motor contactors
- 3. Pump circuit breakers
- Control/alarm circuit breaker
- 5. Float switch terminal block
- Input power terminal block 6.
- Fused protection for control and alarm circuits
- Pump HOA switches
- Pump run indicator lights
- 10. Spare relay
- 11. Ground lugs
- 12. Lockable stainless steel hasps
- 13. Red alarm beacon