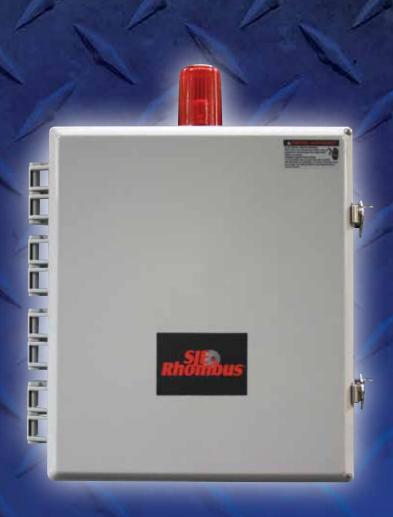

## **RLS DUPLEX PANEL**

# Rugged, Simple and Reliable Single Phase Duplex Control Panel

- Controls two 120, 208 or 240V single phase pumps
- NEMA 4X lockable enclosure
- Magnetic motor contactors turn the pumps on/off
- Utilizes standard components for easy troubleshooting and service
- Alarm test/normal/silence switch (exterior)
- HOA switches and pump run indicator lights

### **RELAY LOGIC SERIES™**

Single Phase Duplex Control Panel

#### **Function**

The Relay Logic Series™ (RLS) control panel provides a reliable means of controlling two 120, 208 or 240V single phase pumps in pump chambers, sump pump basins, irrigation systems and lift stations. Magnetic motor contactors are used to turn the pumps on and off. Standard components are used allowing for easy troubleshooting and service.