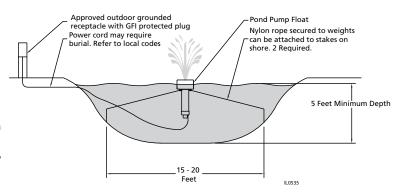

|
|--------------------------|-----------------|-----------------------------------------|----------------------|
| 4900 GPH<br>(18,549 LPH) | 15' (5 m)       | 100 0 0 0 0 0 0 0 0 0 0 0 0 0 0 0 0 0 0 | Water Lily<br>- 2A   |
| 3300 GPH<br>(12,492 LPH) | 15' (5 m)       | o oo o                                  | Sky Cannon<br>- 2B   |
| 2700 GPH<br>(10,221 LPH) | 13' (5 m)       | 12 000000000000000000000000000000000000 | WaterTrumpet<br>- 2C |

- Operates in 5' (1.5 m) of water
- Includes 6" (15 cm) circulator screen to draw water from below the surface to help extend motor life.
- 100' (30 m) electrical cable with GFCI plug connects directly to 120V outlet
- Flotation system with UV-resistent polyethylene float
- Eye bolts for anchoring
- Continuous duty



## TYPICAL INSTALLATION