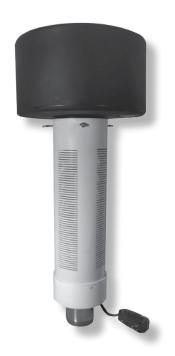

## **FOUNTAIN PUMP SERIES MODEL 370**

Produces water fountain up to 15' (5 m) in height.

## **PRODUCT SPECIFICATIONS**

| MOTOR | Horse Power | 1/2                             |  |
|-------|-------------|---------------------------------|--|
|       | Voltage     | 115                             |  |
|       | Hertz       | 60                              |  |
|       | Amps        | 10.5                            |  |
| PUMP  | Cord Length | 100' (30 m)                     |  |
|       | Cord Type   | Electrical cable with GFCI plug |  |

- Operates in 5' (1.5 m) of water
- Includes 6" (15 cm) circulator screen to draw water from below the surface to help extend motor life.
- 100' (30 m) electrical cable with GFCI plug connects directly to 120V outlet
- Flotation system with UV-resistent polyethylene float
- Eye bolts for anchoring
- Continuous duty