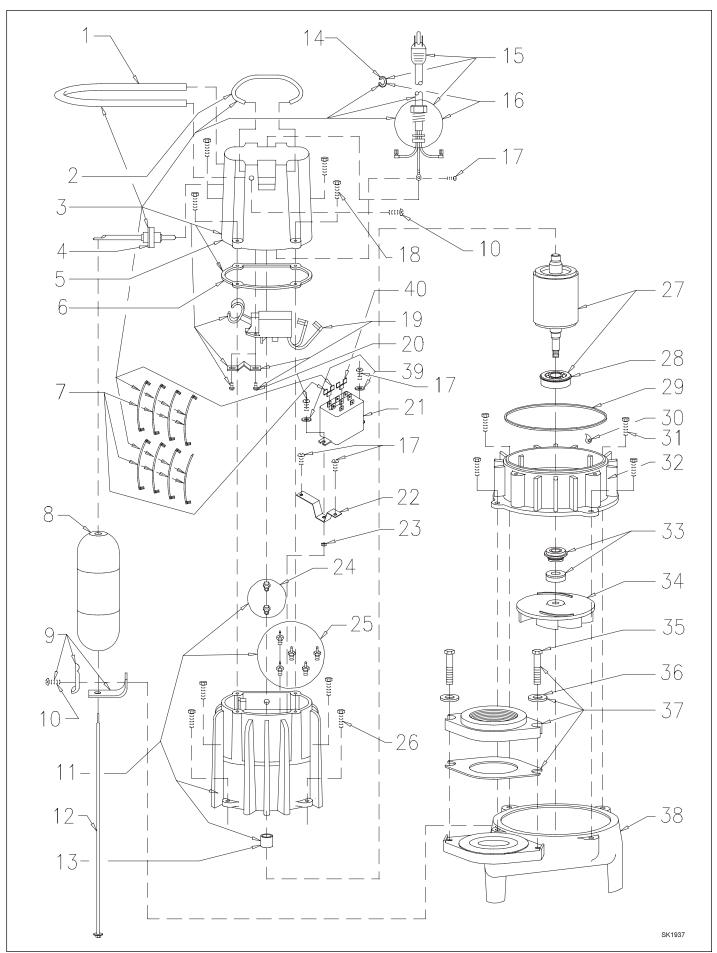

## REPLACEMENT PARTS LIST FOR MODEL: CF"284"

See next page for "CF284" illustration.

| MODEL: CF284-A |                                                                                            |          |       |                        |  |                                                  |                                                  |   |  |                                                  |  |
|----------------|--------------------------------------------------------------------------------------------|----------|-------|------------------------|--|--------------------------------------------------|--------------------------------------------------|---|--|--------------------------------------------------|--|
| REF.<br>NO.    | DESCRIPTION                                                                                | QTY      | NOTES | 02/00<br>TO<br>Current |  |                                                  |                                                  |   |  |                                                  |  |
| 1              | Guard                                                                                      | 1        |       | 001023                 |  |                                                  |                                                  |   |  |                                                  |  |
| 2              | Handle                                                                                     | 1        |       | 217069                 |  |                                                  |                                                  |   |  |                                                  |  |
| 3              | Case Switch & Cd/230V/1Ph"284"                                                             | 1        | 2     | 013223                 |  |                                                  |                                                  |   |  |                                                  |  |
| 4              | <ul> <li>Arm &amp; Seal Asm "160/180/290"</li> </ul>                                       | 1        |       | 004745                 |  |                                                  |                                                  |   |  |                                                  |  |
| 5              | Case-Mach"160/180/280/290"                                                                 | 1        | 2     | 004614                 |  |                                                  |                                                  |   |  |                                                  |  |
| 6              | Gasket, Case/Cover                                                                         | 1        |       | 001011                 |  |                                                  |                                                  |   |  |                                                  |  |
| 7              | Wire Pkg (8) Wires                                                                         | 1        |       | 013212                 |  |                                                  |                                                  |   |  |                                                  |  |
| 8              | Float,Plastic                                                                              | 1        |       | 094039                 |  |                                                  |                                                  |   |  |                                                  |  |
| 9              | Guide Asm, Flt Rod                                                                         | 1        |       | 094048                 |  |                                                  |                                                  |   |  |                                                  |  |
| 10             | Screw,#10-24X.375RHM-SISS     Have in a Mar 8. Statistical All Colors                      | 2        | ,     | 001883                 |  |                                                  |                                                  |   |  |                                                  |  |
| 11             | Housing,Mtr-& Str "284" GE                                                                 | 1 1      | 1     | 013224<br>001043       |  |                                                  |                                                  |   |  |                                                  |  |
| 12             | Rod Asm, Flt<br>Bearing, Sleeve                                                            | 1        |       | 001043                 |  |                                                  |                                                  |   |  |                                                  |  |
| 14             | Clamp, Strain Relief-Red                                                                   |          |       | 001012                 |  |                                                  |                                                  |   |  |                                                  |  |
| 15             | Cord Term & Seal Asm 230V/3PH                                                              | Ι¦       | 2     | 001770                 |  |                                                  |                                                  |   |  |                                                  |  |
| 16             | Seal, Cord-Asm & Strain Relief                                                             | 1        | 2     | 094032                 |  |                                                  |                                                  |   |  |                                                  |  |
| 17             | Screw.#6-32X.25RHMSITcStlgr                                                                | 4        | -     | 001877                 |  |                                                  |                                                  |   |  |                                                  |  |
| 18             | • Screw25-20 X.75 HHm-SS                                                                   | 4        |       | 001916                 |  |                                                  |                                                  |   |  |                                                  |  |
| 19             | Switch Asm "160/180/290"                                                                   | 1        |       | 013214                 |  |                                                  |                                                  |   |  |                                                  |  |
| 20             | Screw,#6-32X.438Rhsltp"1"Stlzi                                                             | 2        |       | 004644                 |  |                                                  |                                                  |   |  |                                                  |  |
| 21             | Relay 230/3PH                                                                              | 1        |       | 013069                 |  |                                                  |                                                  |   |  |                                                  |  |
| 22             | Bracket, relay                                                                             | 1        |       | 013070                 |  |                                                  |                                                  |   |  |                                                  |  |
| 23             | • Nut,#6-32                                                                                | 1        |       | 006120                 |  |                                                  |                                                  |   |  |                                                  |  |
| 24             | Plug, Test-White                                                                           | 2        |       | 034090                 |  |                                                  |                                                  |   |  |                                                  |  |
| 25             | Seal,ThruWallTerm                                                                          | 5        |       | 003402                 |  |                                                  |                                                  |   |  |                                                  |  |
| 26             | Screw, .25-20 X 1" RHM-SI Tc Stlgr                                                         | 4        |       | 007790                 |  |                                                  |                                                  |   |  |                                                  |  |
| 27             | Rotor & Brg 230V/1Ph                                                                       | 1        |       | 009257                 |  |                                                  |                                                  |   |  |                                                  |  |
| 28             | Bearing, Lower Rotor                                                                       | 1        |       | 010069                 |  |                                                  |                                                  |   |  |                                                  |  |
| 29             | Seal, Mtr Hsg                                                                              | 1        |       | 001014                 |  |                                                  |                                                  |   |  |                                                  |  |
| 30             | Oil,Dielectric-(44 Oz Can)                                                                 | 1        |       | 003168                 |  |                                                  |                                                  |   |  |                                                  |  |
| 31             | Screw, 313-18 X 1"HH Cap-SS                                                                | 4        |       | 002608                 |  |                                                  |                                                  |   |  |                                                  |  |
| 32             | Adapter-Mach"280"                                                                          | 1        |       | 001003                 |  |                                                  |                                                  |   |  |                                                  |  |
| 33             | • Seal,Shaft"282","284"<br>Impeller"284"                                                   | 1        |       | 001015<br>007061       |  |                                                  |                                                  | 1 |  |                                                  |  |
| 34<br>35       | • Screw, 5-13X2HH Cap-SS                                                                   | 1        |       | 007061                 |  | 1                                                |                                                  |   |  | 1                                                |  |
| 36             | <ul> <li>Screw, 5-13 X 2 HH Cap-SS</li> <li>Washer, SS-1.25" OD X.562" ID X.078</li> </ul> | 2 2      |       | 001909                 |  | 1                                                |                                                  |   |  | 1                                                |  |
| 37             | Flange Pkg 2" Npt                                                                          | 1        |       | 217024                 |  | <del> </del>                                     | <del>                                     </del> | 1 |  | <del> </del>                                     |  |
| 37             | Flange Pkg 3" Npt                                                                          | Ι¦       |       | 317024                 |  | 1                                                |                                                  |   |  | 1                                                |  |
| 38             | Housing, Pump-Mach                                                                         | Ι¦       |       | 217012                 |  | 1                                                |                                                  |   |  | 1                                                |  |
| 39             | Washer, Stl375" OD X .150" ID X .032                                                       | 2        |       | 002117                 |  | <del>                                     </del> | <del>                                     </del> | 1 |  | <del>                                     </del> |  |
| 40             | Terminal,Adapter(1)FEMx(2)Mail F.                                                          | 1        |       | 014210                 |  | 1                                                |                                                  |   |  | 1                                                |  |
| n              | Rebuild Kit "280"                                                                          | Ιi       |       | 013215                 |  | 1                                                |                                                  |   |  | 1                                                |  |
|                |                                                                                            | <u> </u> |       |                        |  |                                                  |                                                  | 1 |  |                                                  |  |
|                |                                                                                            | l        |       |                        |  | 1                                                |                                                  |   |  | 1                                                |  |
|                |                                                                                            |          |       |                        |  |                                                  |                                                  |   |  |                                                  |  |

Items included in Rebuild Kit.

### NOTES:

- 1) Mtr. Hsg., Brg., Stator & Term. (Item 11) are preassembled at the factory and must be replaced as a unit. Stator is permanently attached to the motor Housing. Plug (Item 24); Seal, Thru Wall Term. (Item 25) and Bearing Upper (Item 13) are replaceable.
- 2) If an "X" follows Model No., or Date Mfg. on brass ID tag, consult factory for ordering any parts.
- 3) See FM0160 Parts Price Sheet for listing of parts prices.
- 4) "NA" indicates, not applicable.

## REPLACEMENT PARTS ILLUSTRATION FOR MODEL "CF284"