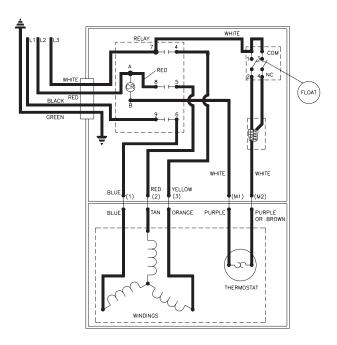

nformation presented here reflects conditions at time of publication. Consult factory regarding discrepancies or inconsistencies.



## **PUMP COMPANY**

Zoeller Family of Water Solutions

MAIL TO: P.O. BOX 16347 • Louisville, KY 40256-0347 SHIP TO: 3649 Cane Run Road • Louisville, KY 40211-1961 (502) 778-2731 • 1 (800) 928-PUMP • FAX (502) 774-3624 **SECTION: 6.10.352** 

FM1807 1000 Supersedes 0500

visit our web site: www.zoeller.com

# REPLACEMENT PARTS LIST FOR MODELS:

## CF284 3PH AUTOMATIC 230V

## Consult factory for all other models

#### TO ORDER REPLACEMENT PARTS:

#### PLEASE FURNISH THE FOLLOWING INFORMATION:

- · Model Number.
- Part Number of Pump.
   (If manufactured prior to June 1988, give 2 letter date code following Model No.)
- · Part Number and Description of part.



WIRING DIAGRAM FOR MODELS "CF284-A" 2/00 thru Current

## REPLACEMENT PARTS LIST FOR MODEL: CF"284"

See next page for "CF284" illustration.

| MODEL: CF284-A |                                                                                            |          |       |                        |  |                                                  |                                                  |   |  |                                                  |  |
|----------------|--------------------------------------------------------------------------------------------|----------|-------|------------------------|--|--------------------------------------------------|--------------------------------------------------|---|--|--------------------------------------------------|--|
| REF.<br>NO