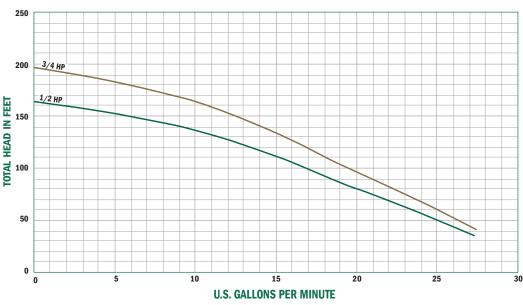

| Part No. | Model No. | Description                | HP  | Carton Qty | Volt | Run Amp. | Wt.   |
|----------|-----------|----------------------------|-----|------------|------|----------|-------|
| 6634-284 | 22050L2AB | Bottom Suction Sub Pump 2W | 1/2 | 1          | 115  | 10.5     | 19.00 |
| 6634-285 | 22075L2AB | Bottom Suction Sub Pump 2W | 3/4 | 1          | 115  | 12       | 23.00 |
| 6634-289 | 22050L2B  | Bottom Suction Sub Pump 2W | 1/2 | 1          | 230  | 4.8      | 19.00 |
| 6634-290 | 22075L2B  | Bottom Suction Sub Pump 2W | 3/4 | 1          | 230  | 6.6      | 23.00 |