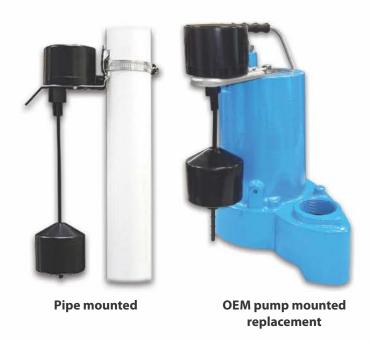

## VERTICAL PUMP LEVEL CONTROL

Series: BP-VM 0.5 HP @ 120 VAC Max. pump running: 13 amps Max. pump starting: 60 amps

This pump switch is designed to directly control pumps up to 0.5 HP at 120 VAC in non-potable water and sewage applications with limited space. It works well in small sump chambers, effluent applications, and laundry trays, as well as in large tanks. The switch is not sensitive to turbulence and is available for pump down applications only.

| PIPE MOUNTED SWITCHES |           |             |  |  |
|-----------------------|-----------|-------------|--|--|
| MODEL                 | PART No.  | CORD LENGHT |  |  |
| BP10VM1WP             | 320102515 | 10 ft       |  |  |
| BP15VM1WP             | 32010251T | 15 ft       |  |  |
| BP20VM1WP             | 32010251U | 20 ft       |  |  |

| PUMP MOUNTED REPLACEMENT OEM SWITCHES |                                                 |                                                                            |  |
|---------------------------------------|-------------------------------------------------|----------------------------------------------------------------------------|--|
| PART No.                              | CORD LENGHT                                     | USED ON PUMP                                                               |  |
| 32010251V                             | 10 ft                                           | BP33VF, BP50VF                                                             |  |
| 32010251W                             | 20 ft                                           | BPEV512VF, BP512VF, BP50VF                                                 |  |
| 32010251X                             | 30 ft                                           | BPEV512VF, BPV512VF                                                        |  |
| 32010251Y                             | 15 ft                                           | 2BSE411VF                                                                  |  |
|                                       | PART No.<br>32010251V<br>32010251W<br>32010251X | PART No. CORD LENGHT   32010251V 10 ft   32010251W 20 ft   32010251X 30 ft |  |