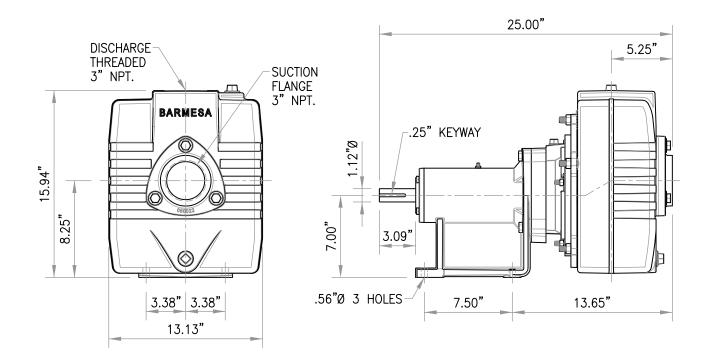

## SELF-PRIMING FRAME MOUNTED PUMPS

Series: BSP25ICU 3" x 3" Universal Drive

**SUCTION/DISCHARGE** 3" x 3" NPT, female.

LIQUID TEMPERATURE Continuous: 160 °F (71 °C).

**VOLUTE** Cast iron ASTM A-48, class 30.