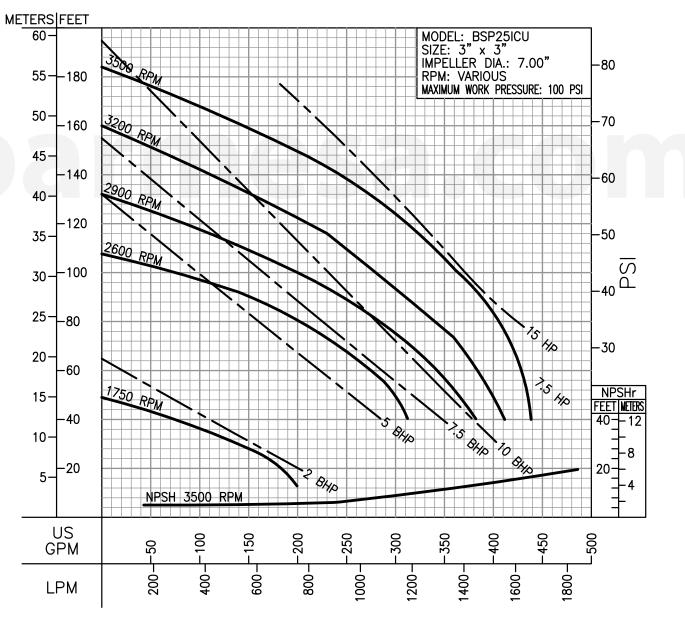

## SELF-PRIMING FRAME MOUNTED PUMPS

Series: BSP25ICU 3" x 3" Universal Drive

**SUCTION/DISCHARGE** 3" x 3" NPT, female.

LIQUID TEMPERATURE Continuous: 160 °F (71 °C).

**VOLUTE** Cast iron ASTM A-48, class 30.

LIQUID: WATER, SPECIFIC GRAVITY: 1.0