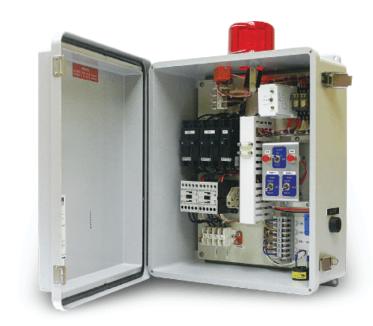

## DUPLEX CONTROL PANELS

Single Phase, 115/200/230 volt, for Sewage, Effluent & Non-Clog Pumps

**Enclosure** Type 4X polycarbon

Circuit breaker For pump and control circuit

**Contactor** Definite purpose

**HOA switch** Three position toggle HP rated

Alarm switch Three position toggle HP rated

Run light Amber neon pilot light

Alternating relay With lead selector switch

**Bracket** Bright aluminum

Fuse Control and alarm sized at 3 amps

**Terminal strip** Box type lugs sectional

Wiring Color coded

Visible alarm 360 degree flashing

**Audible alarm** Piezo buzzer

Level control Requires 4 floats rated at 2 amps

**Certifications** UL 508A

Consult factory for other available options. Some options may require an increase in the enclosure size.