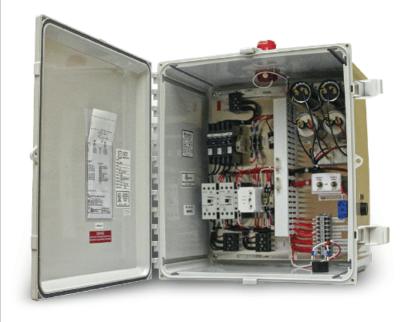

## DUPLEX Control Panels

Single Phase, 200/230 volt, for Sewage, Effluent & Non-Clog Pumps w/ Start Components

**Enclosure** Type 4X polycarbon Circuit breaker For pump and control circuit **Contactor** Definite purpose HOA switch Three position toggle HP rated Alarm switch Three position toggle HP rated Run light Amber neon pilot light **Start components** Potential relay and capacitors Alternating relay With lead selector switch Moisture sensor\* Seal fail circuit and light Temp sensor\* Heat sensor connections Bracket Bright aluminum Fuse Control and alarm sized at 3 amps Terminal strip Box type lugs sectional Wiring Color coded Visible alarm 360 degree flashing Audible alarm Piezo buzzer with silence switch Level control Requires 4 floats rated at 2 amps Certifications UL 508A

\* Requires sensor to be in pump.

Consult factory for other available options. Some options may require an increase in the enclosure size.

| Volts | Phase | Amps | Part number   |
|-------|-------|------|---------------|
| 200   | 1     | 20   | BP01CD4XNM020 |
| 230   | 1     | 20   | BP21CD4XNM020 |
| 230   | 1     | 40   | BP21CD4XNM040 |