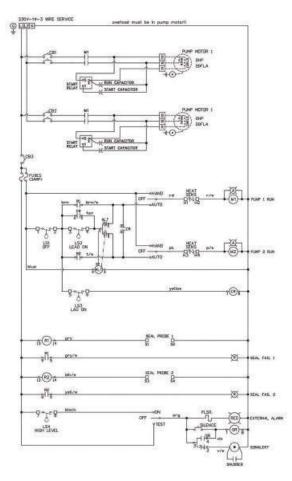

pacitors Alternating relay With lead selector switch Moisture sensor\* Seal fail circuit and light Temp sensor\* Heat sensor connections Bracket Bright aluminum Fuse Control and alarm sized at 3 amps Terminal strip Box type lugs sectional Wiring Color coded Visible alarm 360 degree flashing Audible alarm Piezo buzzer with silence switch Level control Requires 4 floats rated at 2 amps Certifications UL 508A

\* Requires sensor to be in pump.

Consult factory for other available options. Some options may require an increase in the enclosure size.

| Volts | Phase | Amps | Part number   |
|-------|-------|------|---------------|
| 200   | 1     | 20   | BP01CD4XNM020 |
| 230   | 1     | 20   | BP21CD4XNM020 |
| 230   | 1     | 40   | BP21CD4XNM040 |

NOTE: Overloads must be located in pump.





**SPECIFICATIONS**