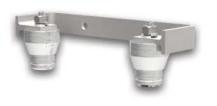

#### **GUIDERAIL CAP**

Bracket: 304 stainless steel.

Plugs: ductile iron ASTM A-536-84.

## **HARDWARE**

304 series stainless steel.