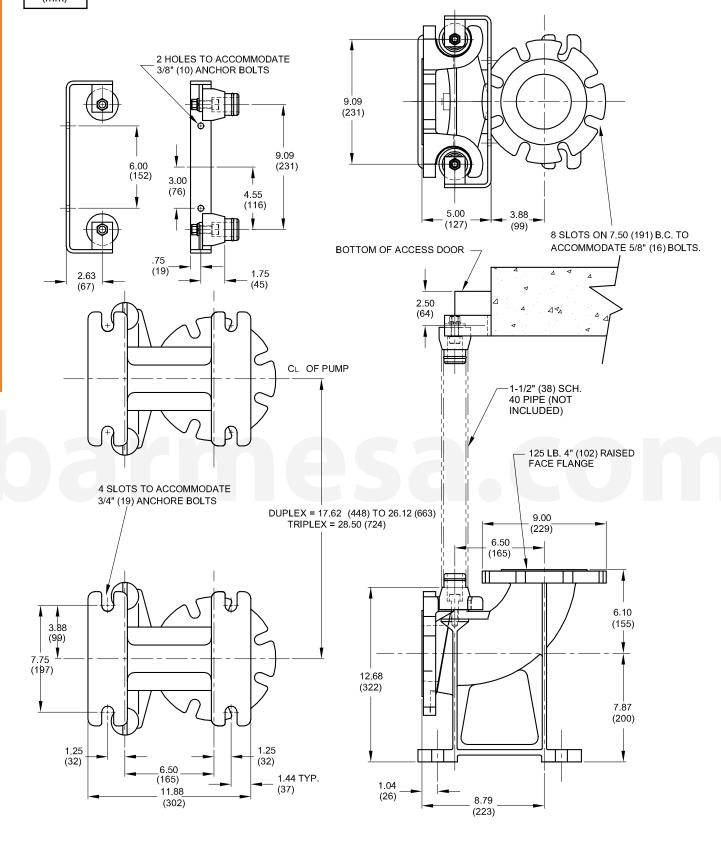

# SLIDE RAIL COUPLING SRC-4

To be used with 4BSE series pumps.

## **LOCATION**

This SRC-4 is designed for wet wells, tanks, or lift stations where it is necessary to remove a pump from service and reinstall the pump without maintenance personnel entering the pit to unbolt the pump flanges.