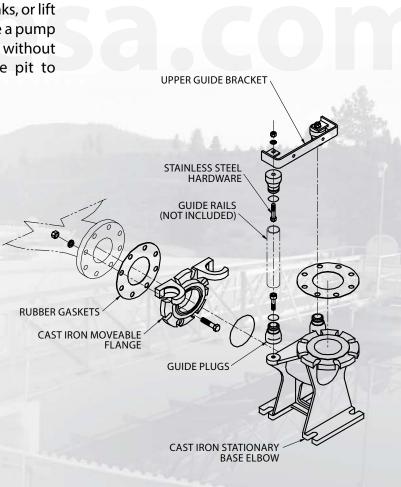

## **LOCATION**

This SRC-4 is designed for wet wells, tanks, or lift stations where it is necessary to remove a pump from service and reinstall the pump without maintenance personnel entering the pit to unbolt the pump flanges.

#### **STATIONARY ELBOW**

Cast iron ASTM A-48 class 30.

#### **MOVABLE FITTING**

Ductile iron ASTM A-536.

#### **GUIDERAIL CAP**

Bracket: 304 stainless steel.

Plugs: ductile iron ASTM A-536-84.