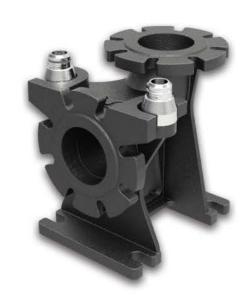

#### **STATIONARY ELBOW**

Cast iron ASTM A-48 class 30.

#### **MOVABLE FITTING**

Ductile iron ASTM A-536.