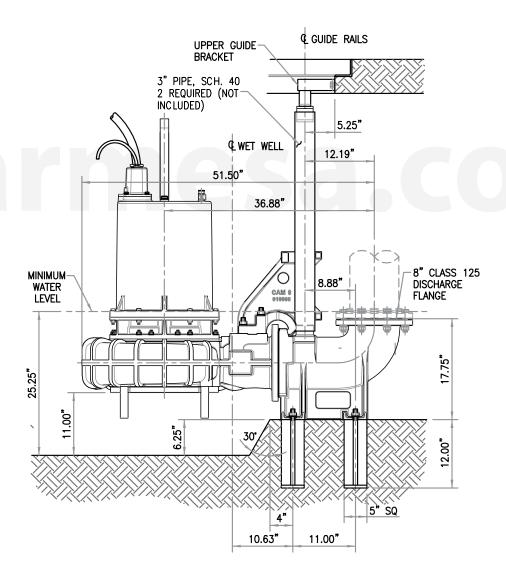

# SLIDE RAIL COUPLING SRC-8

To be used with 8BSE series pumps.

# **LOCATION**

This SRC-8 is designed for wet wells, tanks, or lift stations where it is necessary to remove a pump from service and reinstall the pump without maintenance personnel entering the pit to unbolt the pump flanges.