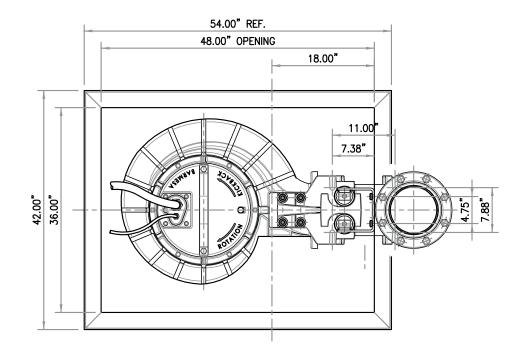

# SLIDE RAIL COUPLING SRC-8

To be used with 8BSE series pumps.



# **LOCATION**

This SRC-8 is designed for wet wells, tanks, or lift stations where it is necessary to remove a pump from service and reinstall the pump without maintenance personnel entering the pit to unbolt the pump flanges.

## **STATIONARY ELBOW**

Cast iron ASTM A-48 class 30.

#### **MOVABLE FITTING**

Ductile iron ASTM A-536.

#### **GUIDERAIL CAP**

**Bracket:** 304 stainless steel. **Plugs:** rubber and steel.

### **HARDWARE**

300 series stainless steel.

## **GASKETS**

Rubber.

# **PAINT**

Air dry enamel, water based.







| MODEL | PART No. | SIZE | RAILS | COUPLING               | WEIGHT<br>(pounds) |
|-------|----------|------|-------|------------------------|--------------------|
| SRC8  | 62170807 | 8"   | 3"    | w/ upper guide bracket | 301                |