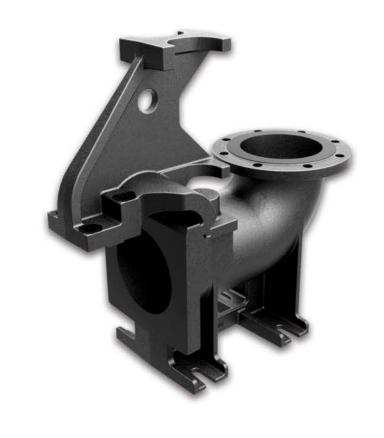

## **STATIONARY ELBOW**

Cast iron ASTM A-48 class 30.

#### **MOVABLE FITTING**

Ductile iron ASTM A-536.