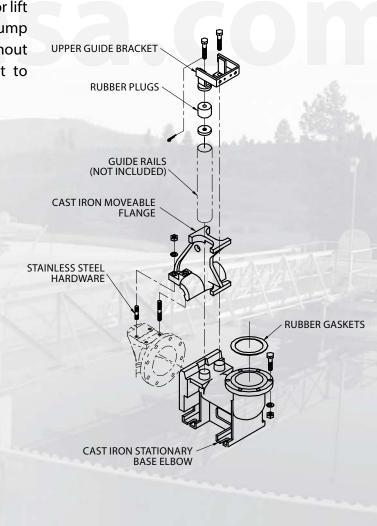

# **LOCATION**

This SRC-8 is designed for wet wells, tanks, or lift stations where it is necessary to remove a pump from service and reinstall the pump without maintenance personnel entering the pit to unbolt the pump flanges.

## **STATIONARY ELBOW**

Cast iron ASTM A-48 class 30.

#### **MOVABLE FITTING**

Ductile iron ASTM A-536.

#### **GUIDERAIL CAP**

**Bracket:** 304 stainless steel. **Plugs:** rubber and steel.

### **HARDWARE**

300 series stainless steel.

## **GASKETS**

Rubber.