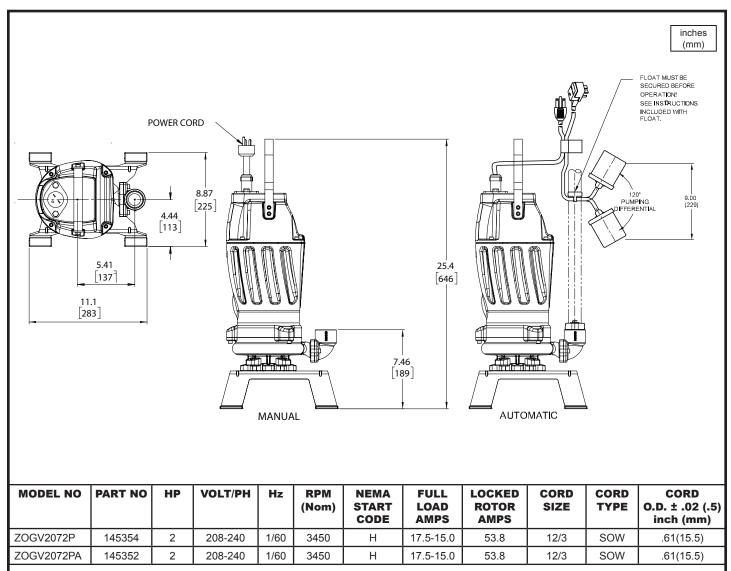

PAGE

DATE

9

12/18

Razor, Vortex

### Submersible Grinder Pumps





CRANE

USA: (937) 778-8947 • Canada: (905) 457-6223 • International: (937) 615-3598

**PUMPS & SYSTEMS** 

# Series ZOGV-P

Razor, Vortex



#### Submersible Grinder Pumps



#### **IMPORTANT !**

- 1.) PUMP MAY BE OPERATED "DRY" FOR EXTENDED PERIODS WITHOUT DAMAGE TO MOTOR AND/OR SEALS.
- 2.) INSTALLATIONS SUCH AS DECORATIVE FOUNTAINS OR WATER FEATURES PROVIDED FOR VISUAL ENJOYMENT MUST BE INSTALLED IN ACCORDANCE WITH THE NATIONAL ELECTRIC CODE ANSI/NFPA 70 AND/OR THE AUTHORITY HAVING JURISDICTION. THIS PUMP IS NOT INTENDED FOR USE IN SWIMMING POOLS, RECREATIONAL WATER PARKS, OR INSTALLATIONS IN WHICH HUMAN CONTACT WITH PUMPED MEDIA IS A COMMON OCCURRENCE.

SECTION E PAGE 10 DATE 3/14



## **PUMPS & SYSTEMS**

USA: (937) 778-8947 • Canada: (905) 457-6223 • International: (937) 615-3598