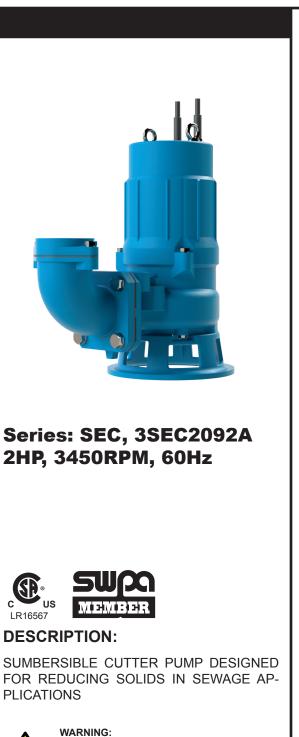

# **Series SEC**

3SEC2092A 2HP, 3450RPM

#### Submersible Cutter Pumps





| Cutting Plate             | ASTM A29 Grade 5140 Alloy Steel<br>Rockwell C-42                                                                                                                                         |
|---------------------------|------------------------------------------------------------------------------------------------------------------------------------------------------------------------------------------|
| Volute                    | Cast Iron A-48, Class 30<br>With Air Release Valve                                                                                                                                       |
| Impeller                  | Design: Semi-open Monovane,<br>Dynamically Balanced ISO G6.3<br>Material: Cast Iron A-48, Class 30