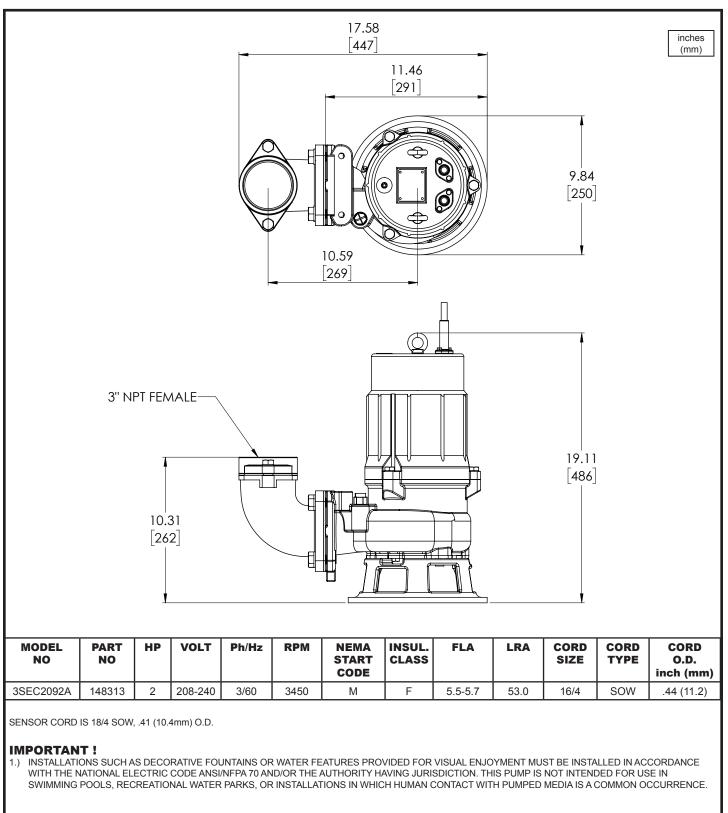

|
| Temperature Sensor        | Normally Closed, Relay Required                                                                                                                                                          |
|                           |                                                                                                                                                                                          |

### PUMPS & SYSTEMS

SECTION 3B PAGE B DATE 12/22



CANCER AND REPRODUCTIVE HARM -

WWW.P65WARNINGS.CA.GOV

A Crane Co. Company

W

### **Series SEC**

3SEC2092A 2HP, 3450RPM



#### Submersible Cutter Pumps





**PUMPS & SYSTEMS** 

SECTION 3B PAGE C DATE 12/22

A Crane Co. Company

## **Series SEC**

3SEC2092A 2HP, 3450RPM



### Submersible Cutter Pumps



A Crane Co. Company

12/22

USA: (937) 778-8947 • Canada: (905) 457-6223 • International: (937) 615-3598