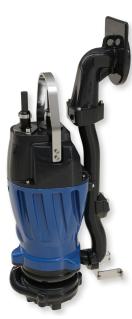

## **RAZOR PERFORMANCE RANGE**

ZOGT - ZOGP - ZOGV

- 1 Plug-n-play cord simplifies service
- 2 Oil-Filled Motor for optimal motor cooling and maximum bearing life
- 3 Stainless steel hardware provides resistance against corrosion to extend pump life
- 4 Simplified hardware requires only one standard tool for service
- 5 Axial Cutter design greatly reduces clogging issues due to troublesome objects
- Available in multiple discharge configurations for simple installation and replacement
- 7 Heavy duty, oil-lubricated bearings extend pump life
- 8 Smooth oversized lifting bail and light weight allows for easy installation by hand or hoist
- Two stage impeller design ideal for pressure sewer applications