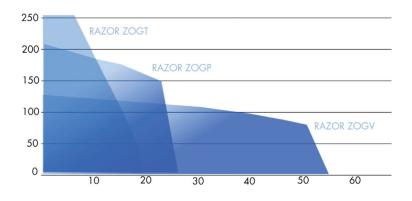

## **RAZOR PERFORMANCE RANGE**

ZOGT - ZOGP - ZOGV

- 1 Plug-n-play cord simplifies service
- 2 Oil-Filled Motor for optimal motor cooling and maximum bearing life
- 3 Stainless steel hardware provides resistance against corrosion to extend pump life
- 4 Simplified hardware requires only one standard tool for service
- 5 Axial Cutter design greatly reduces clogging issues due to troublesome objects
- Available in multiple discharge configurations for simple installation and replacement
- 7 Heavy duty, oil-lubricated bearings extend pump life
- 8 Smooth oversized lifting bail and light weight allows for easy installation by hand or hoist
- Two stage impeller design ideal for pressure sewer applications