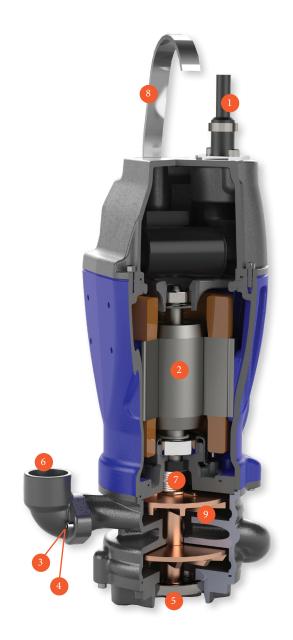

## **RAZOR PERFORMANCE RANGE**

ZOGT - ZOGP - ZOGV

- 1 Plug-n-play cord simplifies service
- 2 Oil-Filled Motor for optimal motor cooling and maximum bearing life
- 3 Stainless steel hardware provides resistance against corrosion to extend pump life
- 4 Simplified hardware requires only one standard tool for service
- 5 Axial Cutter design greatly reduces clogging issues due to troublesome objects
- Available in multiple discharge configurations for simple installation and replacement
- 7 Heavy duty, oil-lubricated bearings extend pump life
- 8 Smooth oversized lifting bail and light weight allows for easy installation by hand or hoist
- Two stage impeller design ideal for pressure sewer applications