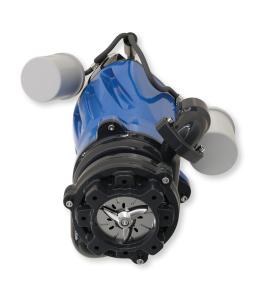

## **RAZOR PERFORMANCE RANGE**

ZOGT - ZOGP - ZOGV

- 1 Plug-n-play cord simplifies service
- 2 Oil-Filled Motor for optimal motor cooling and maximum bearing life
- 3 Stainless steel hardware provides resistance against corrosion to extend pump life
- 4 Simplified hardware requires only one standard tool for service
- 5 Axial Cutter design greatly reduces clogging issues due to troublesome objects
- Available in multiple discharge configurations for simple installation and replacement
- 7 Heavy duty, oil-lubricated bearings extend pump life
- 8 Smooth oversized lifting bail and light weight allows for easy installation by hand or hoist
- Two stage impeller design ideal for pressure sewer applications