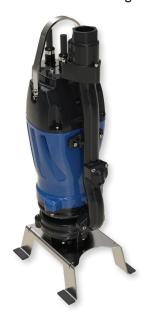

## **CUTTING EDGE DESIGN FOR A NEW-AGE WASTESTREAM**

RAZOR Grinder pumps are the ideal 2 HP pump for light commercial and residential solids handling applications, thoughtfully designed with innovative axial cutting technology to efficiently reduce solids like flushable wipes, diapers, and other non-biodegradable items commonly found in the modern waste stream.

- Patented Axial Cutter: Provides Superior Non-Clogging versus Radial designs
- Light Weight: Designed for ease of installation and service
- Dual Voltage Motor: Optimal cutting torque performance in low voltage situations 208-230V
- Retrofit: Configurations available to retrofit into existing Barnes applications and competitor's grinder installs
- Online Configurator: Highy customizable solutions
- Float and Pressure Switch protection
- Convenient Maintenance: Utilize single tool for service and maintenance
- Non-Overloading: Built to handle varying flows without wear when pump runs with no load
- Designed for Pressure Sewer: Unlike non-clog pumps with large discharge sizes, Razor 1.25" discharge is suitable for preconfigured packaged systems and turn key solutions
- Serviceability: Plug-n-Play cord provides easy service without requiring removal of epoxy on conduit