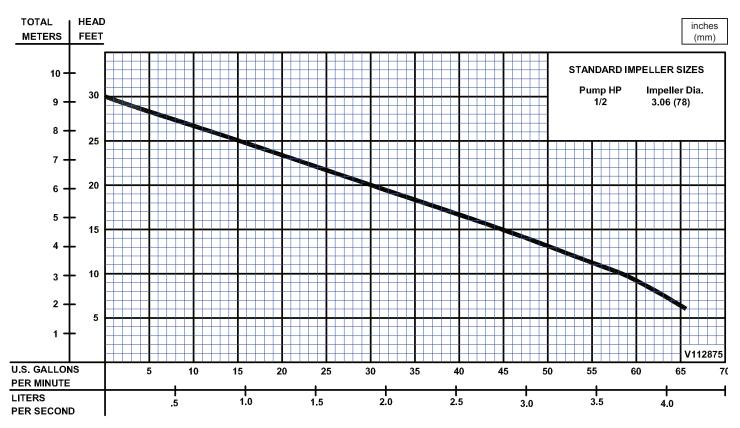

# **Series SP50**

Performance Curve 1/2HP, 3450RPM, 60Hz

## Submersible Effluent Pumps

Testing is performed with water, specific gravity 1.0 @ 68° F @ (20°C), other fluids may vary performance

A Crane Co. Company

**PUMPS & SYSTEMS** 

SECTION3APAGE39DATE6/04