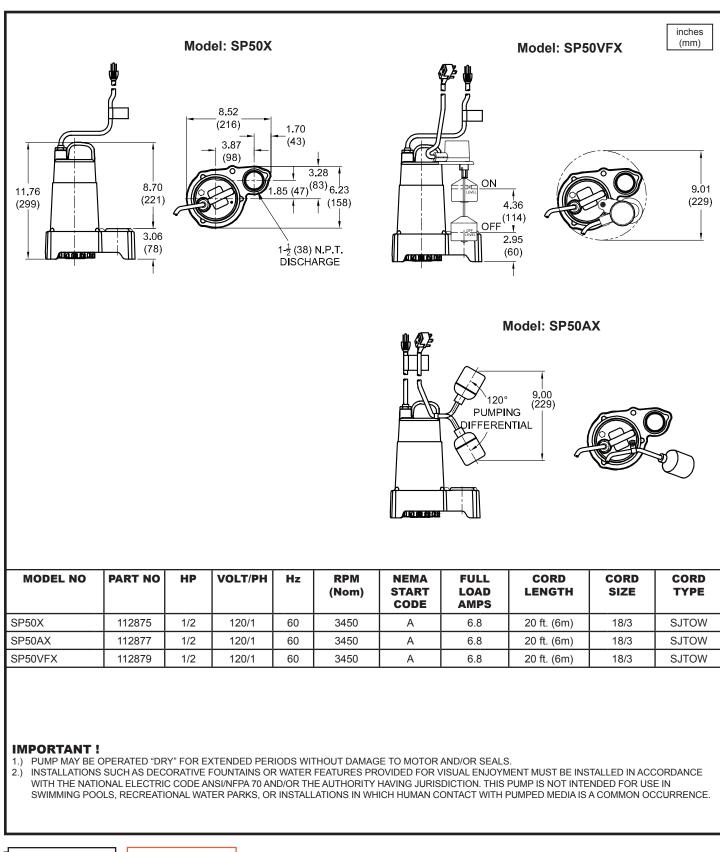

## **Specifications:**

| •          |                           |                                              |            |
|------------|---------------------------|----------------------------------------------|------------|
| DISCHARGE  |                           | 1½" NPT, Female, Vertical                    |            |
| LIQUID TEM | <b>PERATURE</b>           | 104°F (40°C) Continuous                      |            |
|            |                           | Cast Iron                                    |            |
| PUMP STRA  | INER                      | Thermoplastic                                |            |
|            |                           |                                              |            |
|            | 0                         | back side. Balanced, ISO G6.3                |            |
|            | Material                  | Cast Iron                                    |            |
| SHAFT      |                           | Stainless Steel                              |            |
| -          |                           | Buna-N                                       |            |
|            |                           |                                              |            |
|            |                           |                                              |            |
|            |                           | Air Dry Enamel                               |            |
| SEAL:      |                           | Single Mechanical, Type 21                   |            |
|            | Material                  | Carbon/Ceramic/Buna-N                        |            |
|            |                           | Hardware -300 Series Stainless               |            |
| CORD ENTR  | RY                        | 20 ft. (6m) Cord with plug and pressure      |            |
|            |                           | Gromment for sealing and strain relief       |            |
| UPPER BEA  | RING                      | Single Row, Ball, Oil Lubricated             |            |
|            |                           | Single Row, Ball, Oil Lubricated             |            |
| MOTOR:     |                           | Oil Filled                                   |            |
|            |                           | Class B                                      |            |
| SINGLE PH  |                           | Permanent Split Capacitor (PSC).             |            |
| ONOLLIN    |                           | Includes thermal overload protection in      |            |
|            |                           | •                                            |            |
|            | TDOI                      | motor                                        |            |
| LEVEL CON  |                           |                                              |            |
|            | SP50X                     |                                              |            |
|            |                           | Wide angle, Mechanical, 20 ft. (6m) cord     |            |
|            | SP50VFX                   | Vertical float, PVC, snap action, 20 ft (6m) | Series     |
|            |                           | cord                                         | Series     |
| MINUMUM S  | SUMP DIA:                 |                                              | 1/2HP,     |
|            | SP50AX                    | 18" (457mm)                                  | •/,        |
|            |                           | 50VXF 12" (305mm)                            |            |
|            |                           |                                              |            |
|            |                           |                                              |            |
|            |                           |                                              |            |
|            |                           |                                              |            |
|            |                           |                                              |            |
|            |                           |                                              |            |
|            |                           |                                              | DESCRI     |
|            |                           |                                              | DESCRI     |
|            |                           |                                              | PUMP IS D  |
|            |                           |                                              | EFFLUENT   |
|            |                           |                                              |            |
|            |                           |                                              | APPLICATIO |
|            |                           |                                              |            |
|            |                           |                                              |            |
|            |                           |                                              |            |
|            |                           |                                              |            |
|            |                           |                                              |            |
|            |                           |                                              |            |
|            |                           |                                              |            |
|            |                           |                                              |            |
|            |                           |                                              |            |
|            |                           |                                              |            |
|            | <b>6</b> . 1              |                                              |            |
|            |                           | SSPMA SUCO                                   |            |
| C          | <b>St</b><br>US<br>R16567 |                                              |            |
| C          | Us<br>LR16567             |                                              |            |

## s: SP50 , 3450RPM, 60Hz

# **Series SP50**

1/2" Spherical Solids Handling Manual & Automatic, Sump/Effluent

### Submersible Effluent Pumps

PAGE 38 DATE 3/14

SECTION 3A

PUMPS & SYSTEMS

USA: (937) 778-8947 • Canada: (905) 457-6223 • International: (937) 615-3598