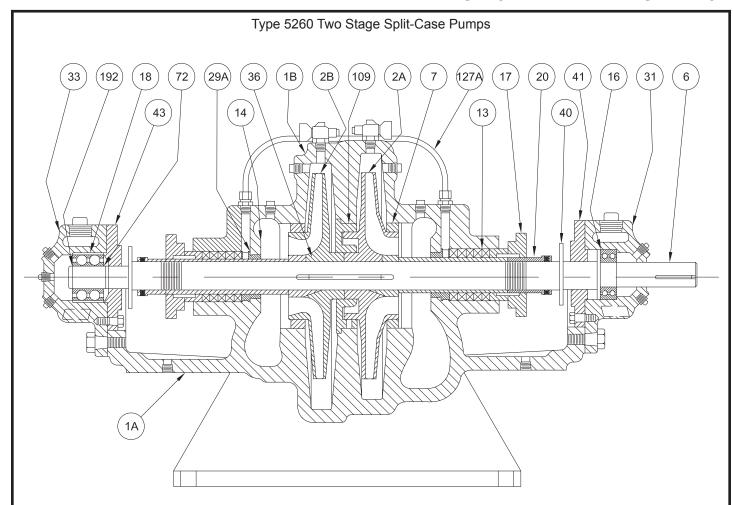

## Two Stage Split Case Centrifugal Pumps

| ITEM No. | DESCRIPTION                       |
|----------|-----------------------------------|
| 1A       | Lower Half Casing                 |
| 1B       | Upper Half Casing                 |
| * 2A     | Impeller (1st Stage)              |
| * 2B     | Impeller (2 nd Stage)             |
| 6        | Shaft                             |
| * 7      | Casing Ring                       |
| ±* 8     | Impeller Ring (Not Shown)         |
| * 13     | Packing                           |
| * 14     | Shaft Sleeve                      |
| * 16     | Water Jacketed Bearing (inboard)  |
| 17       | Stuffing Box Gland                |
| * 18     | Water Jacketed Bearing (outboard) |
| 20       | Shaft Sleeve Nut                  |
| 29A      | Packing Retainer                  |

| ITEM No. | DESCRIPTION                                |
|----------|--------------------------------------------|
| 31       | Bearing Housing (inboard)                  |
| * 32     | Impeller Key                               |
| 33       | Bearing Housing (outboard)                 |
| * 38     | Shaft Sleeve Gasket                        |
| 40       | Deflector (Liquid)                         |
| 41       | Bearing Cap (inboard)                      |
| 43       | Bearing Cap (outboard)                     |
| 72       | Thrust Collar                              |
| * 73     | Casing Gasket - Suction Side (Not Shown)   |
| * 73A    | Casing Gasket - Discharge Side (Not Shown) |
| * 109    | Interstage Diaphragm                       |
| 127A     | Seal Piping                                |
| 192      | Retaining Ring (Bearing)                   |

(\*) For Domestic Service we recommend these parts be carried in stock as spares

(±) Double Wearing Rings furnished as special equipment ONLY.

A Crane Co. Company

**PUMPS & SYSTEMS** 

SECTION 30 PAGE 7 DATE 10/18