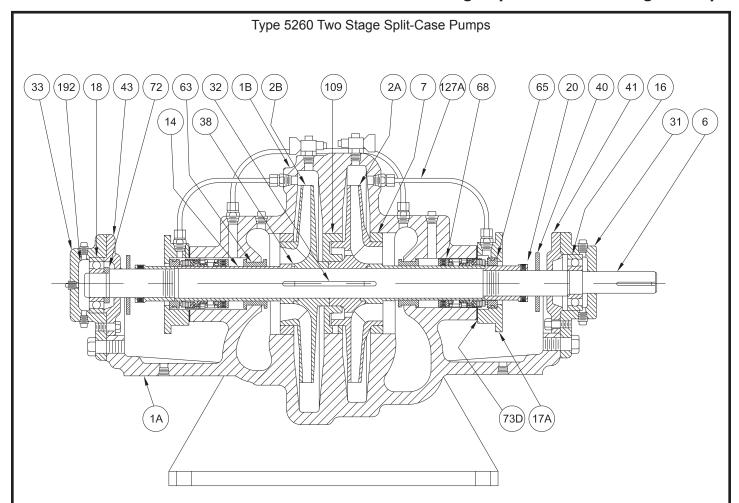

## Two Stage Split Case Centrifugal Pumps

| ITEM No. | DESCRIPTION                |
|----------|----------------------------|
| 1A       | Lower Half Casing          |
| 1B       | Upper Half Casing          |
| * 2A     | Impeller (1st Stage)       |
| * 2B     | Impeller (2 nd Stage)      |
| 6        | Shaft                      |
| * 7      | Casing Ring                |
| ±* 8     | Impeller Ring (Not Shown)  |
| * 14     | Shaft Sleeve               |
| * 16     | Ball Bearing (inboard)     |
| 17A      | Seal Cap                   |
| * 18     | Ball Bearing (outboard)    |
| 20       | Shaft Sleeve Nut           |
| 31       | Bearing Housing (inboard)  |
| * 32     | Impeller Key               |
| 33       | Bearing Housing (outboard) |
| * 38     | Shaft Sleeve Gasket        |

| ITEM No. | DESCRIPTION                                |
|----------|--------------------------------------------|
| 40       | Deflector (Liquid)                         |
| 41       | Bearing Cap (inboard)                      |
| 43       | Bearing Cap (outboard)                     |
| 63       | Stuffing Box Bushing                       |
| * 65     | Mechanical Seal                            |
| 68       | Seal Collar                                |
| 72       | Thrust Collar                              |
| * 73     | Casing Gasket - Suction Side (Not Shown)   |
| * 73A    | Casing Gasket - Discharge Side (Not Shown) |
| * 73D    | Gasket (Seal Cap)                          |
| * 109    | Interstage Diaphragm                       |
| 127A     | Seal Piping                                |
| 192      | Retaining Ring (Bearing)                   |

<sup>(\*)</sup> For Domestic Service we recommend these parts be carried in stock as spares

<sup>(±)</sup> Double Wearing Rings furnished as special equipment ONLY.

**PUMPS & SYSTEMS** 

SECTION 30 PAGE 5 DATE 10/18