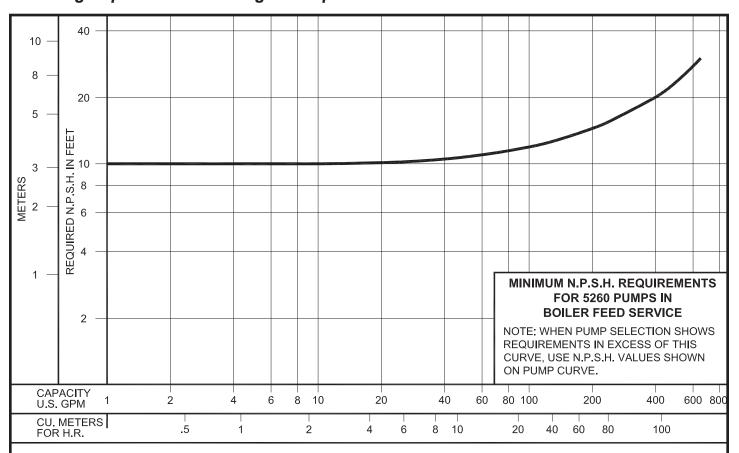

## **Typical Specifications - 5260 Series**

Minimum NPSH Requirements & Standard Materials of Construction - Bulletin 5260



## Two Stage Split Case Centrifugal Pumps



| STANDARD MATERIALS OF CONSTRUCTION |                          |                          |
|------------------------------------|--------------------------|--------------------------|
| NAME OF PART                       | STANDARD FITTED          | ALL IRON                 |
| Casing                             | Cast Iron                | Cast Iron                |
| Impellers                          | Bronze                   | Cast Iron                |
| Case Wearing Rings                 | Bronze                   | Cast Iron                |
| Interstage Diaphragm               | Bronze                   | Cast Iron                |
| Shaft                              | Steel                    | Steel                    |
| Sleeve Nut                         | Bronze