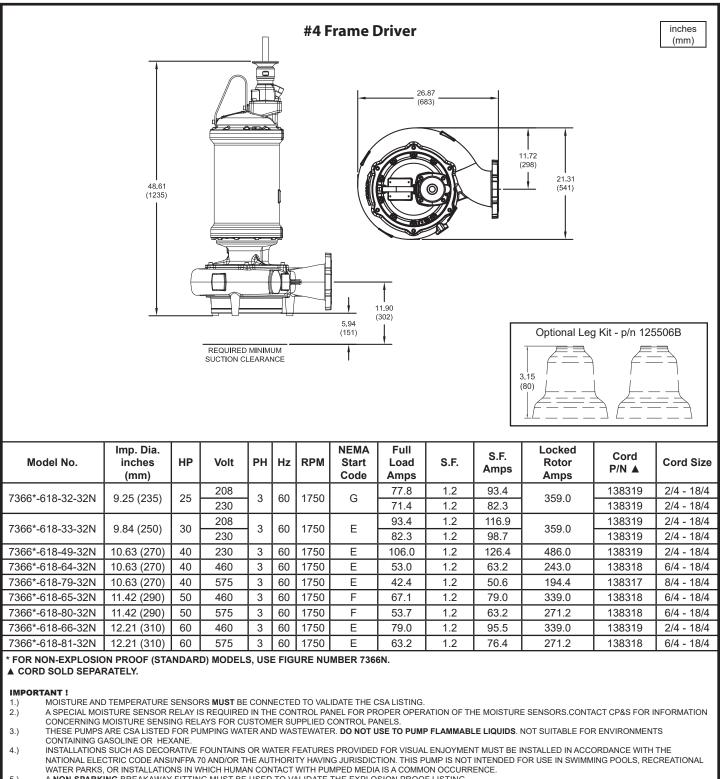

7366\*-618



#### Demersible Chopper Pumps





7366\*-618

### Demersible Chopper Pumps



A NON-SPARKING BREAKAWAY FITTING MUST BE USED TO VALIDATE THE EXPLOSION PROOF LISTING 5. WINDING RESISTANCE ± 7.5%. WINDING RESISTANCE MEASURED IN OHMS @ 25°C (BETWEEN LINES) AT MOTOR LEADS.

6.) PUMP RATED FOR OPERATION AT ± 10% VOLTAGE AT MOTOR. 7.)

CORD SUFFIX: XF - 50 FEET, XJ - 75 FEET, OR XL - 100 FEET. CORD SOLD SEPARATELY. 8.)

9. ALL EXPLOSION PROOF PUMPS AND MOTORS ARE CSA EXPLOSION-PROOF TO CLASS I DIVSION 1 GROUPS C&D T4 RATING



PUMPS & SYSTEMS

SECTION 42B PAGE 49 DATE 2/19

A Crane Co. Company

USA: (937) 778-8947 • Canada: (905) 457-6223 • International: (937) 615-3598

7366\*-618



#### Demersible Chopper Pumps





7366\*-622

### Demersible Chopper Pumps

PAGE

DATE

51

2/19





USA: (937) 778-8947 • Canada: (905) 457-6223 • International: (937) 615-3598

7366\*-6