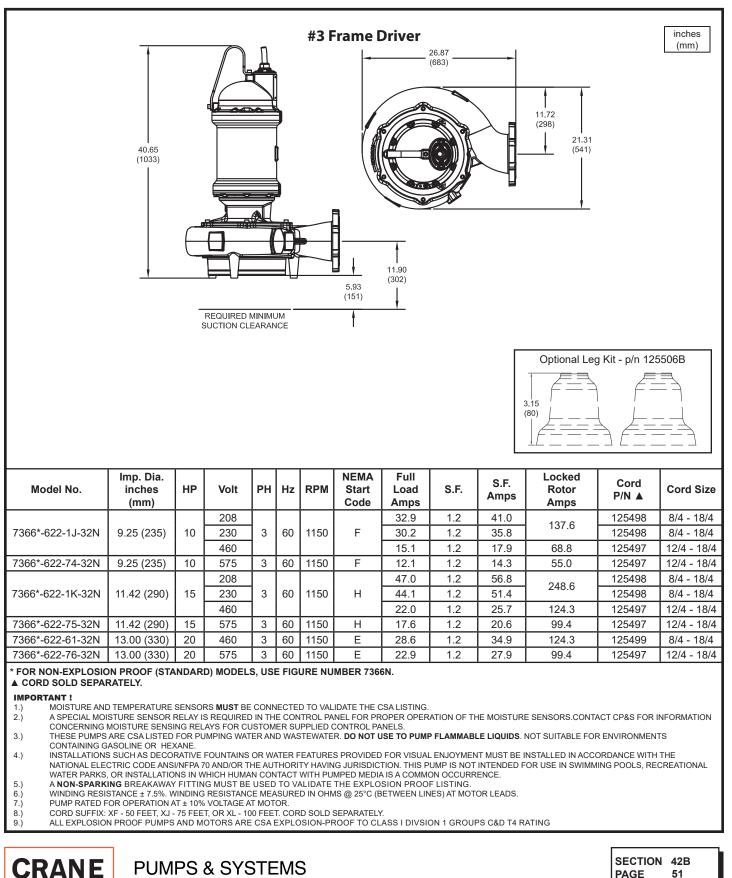

### Demersible Chopper Pumps

PAGE

DATE

51

2/19

USA: (937) 778-8947 • Canada: (905) 457-6223 • International: (937) 615-3598

7366\*-622