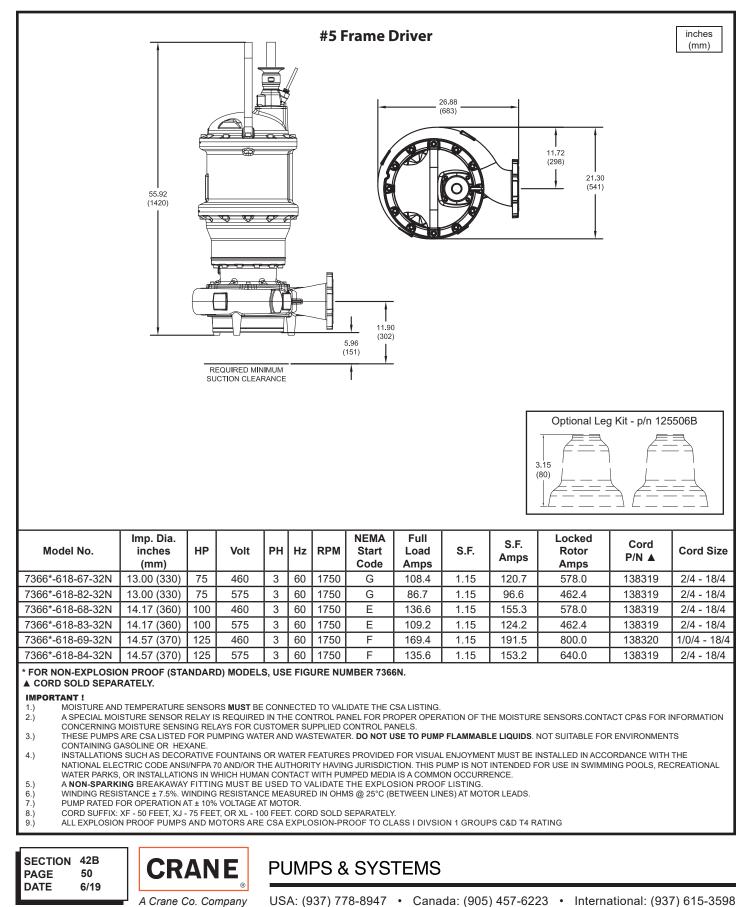

### Demersible Chopper Pumps

A NON-SPARKING BREAKAWAY FITTING MUST BE USED TO VALIDATE THE EXPLOSION PROOF LISTING 5. WINDING RESISTANCE ± 7.5%. WINDING RESISTANCE MEASURED IN OHMS @ 25°C (BETWEEN LINES) AT MOTOR LEADS.

6.) PUMP RATED FOR OPERATION AT ± 10% VOLTAGE AT MOTOR. 7.)

CORD SUFFIX: XF - 50 FEET, XJ - 75 FEET, OR XL - 100 FEET. CORD SOLD SEPARATELY. 8.)

9. ALL EXPLOSION PROOF PUMPS AND MOTORS ARE CSA EXPLOSION-PROOF TO CLASS I DIVSION 1 GROUPS C&D T4 RATING