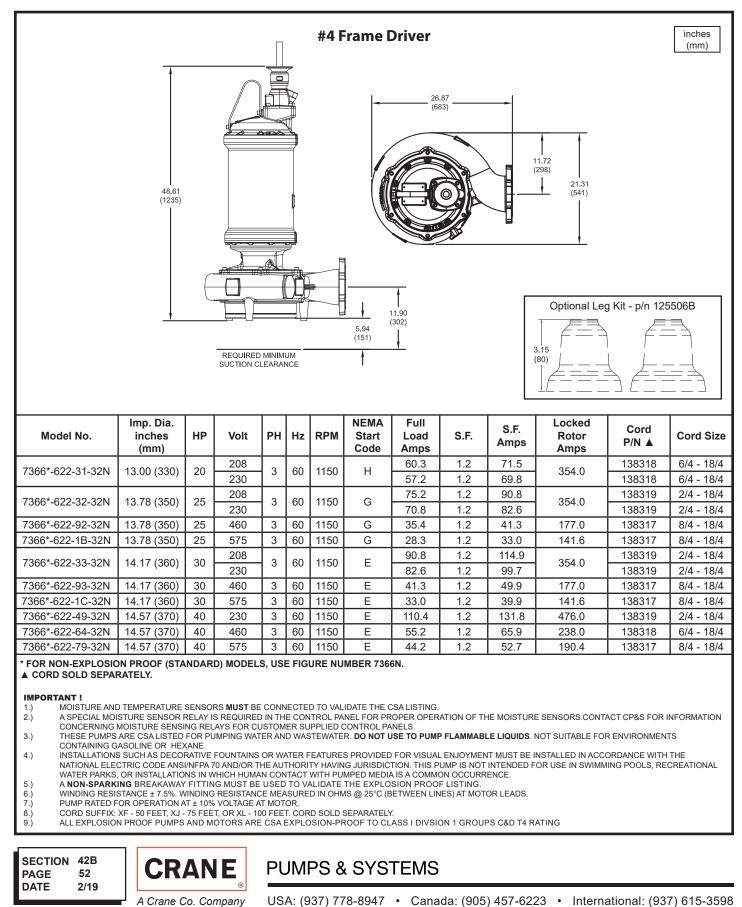

### Demersible Chopper Pumps

A NON-SPARKING BREAKAWAY FITTING MUST BE USED TO VALIDATE THE EXPLOSION PROOF LISTING 5. WINDING RESISTANCE ± 7.5%. WINDING RESISTANCE MEASURED IN OHMS @ 25°C (BETWEEN LINES) AT MOTOR LEADS.

6.) PUMP RATED FOR OPERATION AT ± 10% VOLTAGE AT MOTOR. 7.)

CORD SUFFIX: XF - 50 FEET, XJ - 75 FEET, OR XL - 100 FEET. CORD SOLD SEPARATELY. 8.)

9. ALL EXPLOSION PROOF PUMPS AND MOTORS ARE CSA EXPLOSION-PROOF TO CLASS I DIVSION 1 GROUPS C&D T4 RATING

#### Demersible Chopper Pumps

7366\*-622

### Demersible Chopper Pumps

PAGE

DATE

51

2/19

USA: (937) 778-8947 • Canada: (905) 457-6223 • International: (937) 615-3598

7366\*-622

#### Demersible Chopper Pumps