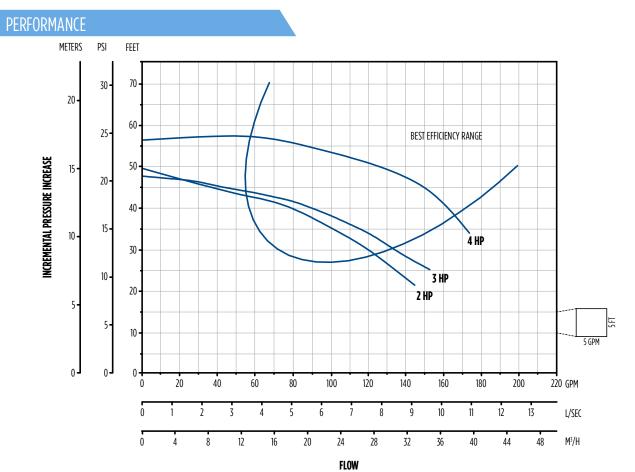

NON-CORROSIVE TRANSFER PUMPS - A SERIES

|       |    | Total Head (ft)  |       |       |       |    |                       |
|-------|----|------------------|-------|-------|-------|----|-----------------------|
| Model | HP | 20               | 30    | 40    | 50    | 60 | Shut-off<br>Head (ft) |
|       |    | Capacities (GPM) |       |       |       |    |                       |
| S2A   | 2  | 148.0            | 119.0 | 78.0  | -     | -  | 49                    |
| S3A   | 3  | 172.0            | 132.0 | 89.0  | -     | -  | 47                    |
| S4A   | 4  | -                | 180.0 | 162.0 | 120.0 | -  | 56                    |