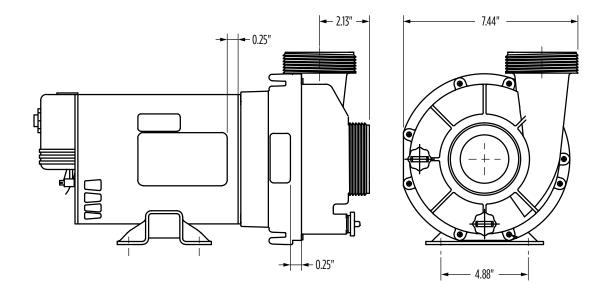

## DIMENSIONS

| DIFILINSIONS |    |        |       |       |
|--------------|----|--------|-------|-------|
| Model        | HP | А      | D     | E     |
| S2A          | 2  | 15.19″ | 3.38″ | 7.94" |
| S3A          | 3  | 16.44″ | 3.38" | 8.06" |
| S4A          | 4  | 16.81″ | 3.50" | 8.06" |