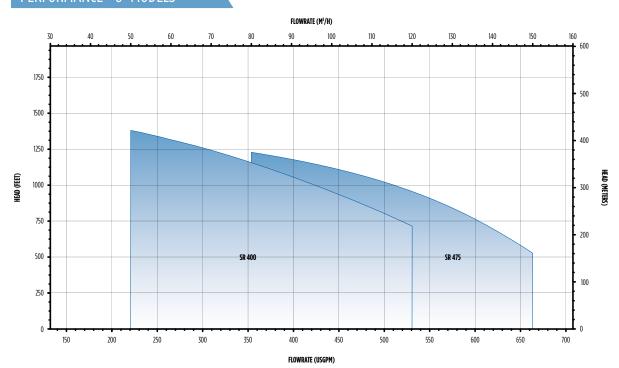

### PERFORMANCE - 8" MODELS

franklinwater.com Mi2169 05-16

#### **SPECIFICATIONS**

| CAPACITY          | 6" MODELS                                      | 8" MODELS                                    |
|-------------------|------------------------------------------------|----------------------------------------------|
|                   | UP TO 400 GPM                                  | UP TO 650 GPM                                |
| Heads             | 2100 feet                                      | 1300 feet                                    |
| Efficiency        | Up to 80%                                      | Up to 80%                                    |
| Discharge Outlet  | 3" & 4" NPT                                    | 4" & 6" NPT                                  |
| Required Motors   | From 5 hp to 75 hp / 4", 6" & 8" NEMA Standard | From 15 hp to 150 hp / 6" & 8" NEMA Standard |
| Standard Material | 304 SS (316 SS Available)                      | 304 SS (316 SS Available)                    |
| Flow Ratings      | 70, 100, 150, 175, 250, & 325 gpm              | 400 & 475 gpm                                |