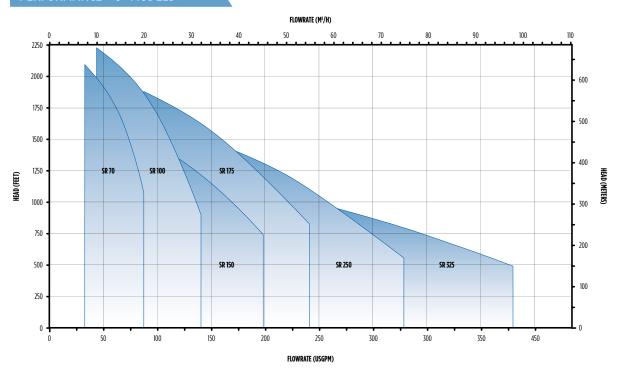

# PERFORMANCE - 6" MODELS

#### **SPECIFICATIONS**

| CAPACITY          | 6" MODELS                                      | 8" MODELS                                    |
|-------------------|------------------------------------------------|----------------------------------------------|
|                   | UP TO 400 GPM                                  | UP TO 650 GPM                                |
| Heads             | 2100 feet                                      | 1300 feet                                    |
| Efficiency        | Up to 80%                                      | Up to 80%                                    |
| Discharge Outlet  | 3" & 4" NPT                                    | 4" & 6" NPT                                  |
| Required Motors   | From 5 hp to 75 hp / 4", 6" & 8" NEMA Standard | From 15 hp to 150 hp / 6" & 8" NEMA Standard |
| Standard Material | 304 SS (316 SS Available)                      | 304 SS (316 SS Available)                    |
| Flow Ratings      | 70, 100, 150, 175, 250, & 325 gpm              | 400 & 475 gpm                                |