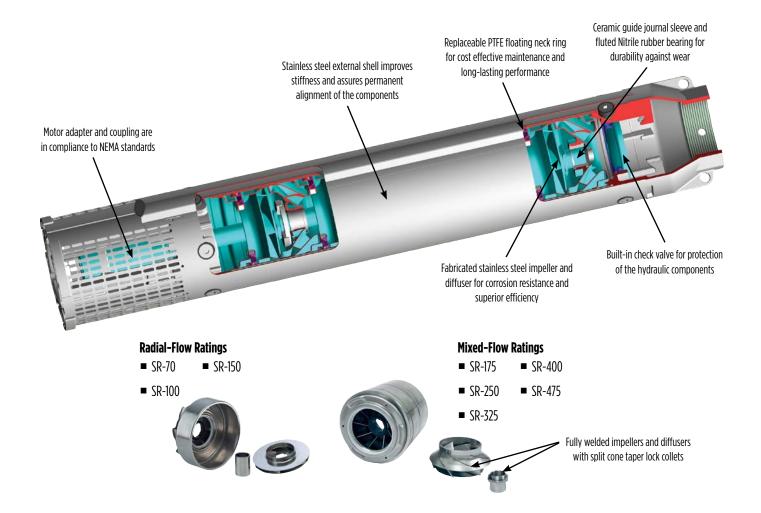

## **SR SERIES:** 6" & 8" SUBMERSIBLE PUMPS

The SR Series pumps are designed specifically to meet a variety of applications. With stainless steel impellers and diffusers, a stainless steel shell to maintain alignment, and heavy-investment cast stainless steel suction and discharge brackets, the SR Series pumps are are equipped to operate efficiently and handle the most demanding conditions.

#### **FEATURES**

- Stainless steel construction for durability and long-term reliability
- Guaranteed performances with high efficiency
- PTFE floating neck ring, ceramic guide journal sleeve, and fluted bearings ensure durability against wear
- External stainless steel shell improves stiffness and assures permanent alignment of all the components
- Built-in check valve
- Innovative hydraulic designs, such as full welding of the three-dimensional twisted blades of the impellers and diffusers providing efficiencies greater than 80%

#### **SPECIFICATIONS**

| CAPACITY          | 6" MODELS                                      | 8" MODELS                                    |
|-------------------|------------------------------------------------|----------------------------------------------|
|                   | UP TO 400 GPM                                  | UP TO 650 GPM                                |
| Heads             | 2100 feet                                      | 1300 feet                                    |
| Efficiency        | Up to 80%                                      | Up to 80%                                    |
| Discharge Outlet  | 3" & 4" NPT                                    | 4" & 6" NPT                                  |
| Required Motors   | From 5 hp to 75 hp / 4", 6" & 8" NEMA Standard | From 15 hp to 150 hp / 6" & 8" NEMA Standard |
| Standard Material | 304 SS (316 SS Available)                      | 304 SS (316 SS Available)                    |
| Flow Ratings      | 70, 100, 150, 175, 250, & 325 gpm              | 400 & 475 gpm                                |