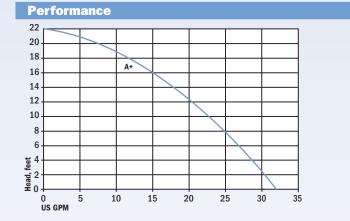

## The A+ system converts 12V DC into 115V AC to run your Hydromatic B-A1 pump (included) during power outages

| Typical Application | Emergency dewatering      |
|---------------------|---------------------------|
| Capacities          | 32 GPM (121.1 LPM)        |
| Heads               | up to 22 ft. (6.7 m)      |
| Liquids Handling    | Sump drain water          |
| Water Temp.         | 140°F (60°C) intermittent |
| Housing             | Thermoplastic             |