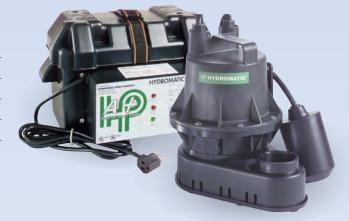

## The A+ system converts 12V DC into 115V AC to run your Hydromatic B-A1 pump (included) during power outages

| Typical Application | Emergency dewatering      |
|---------------------|---------------------------|
| Capacities          | 32 GPM (121.1 LPM)        |
| Heads               | up to 22 ft. (6.7 m)      |
| Liquids Handling    | Sump drain water          |
| Water Temp.         | 140°F (60°C) intermittent |
| Housing             | Thermoplastic             |

## **Superior Features**

- · Includes Hydromatic B-A1 or BV-A1 pump
- Automatically charges the battery. Runs the pump off of line power when available, avoiding unnecessary battery drain down
- · Three indicator lights tell you the status of the system at all times
- · Electronics are fan cooled for optimum efficiency and reliability
- Powder coated electronics enclosure for maximum durability and corrosion resistance
- $\cdot$   $\,$  Automatically checks for restored power in the AC line every five minutes
- · Battery sold separately