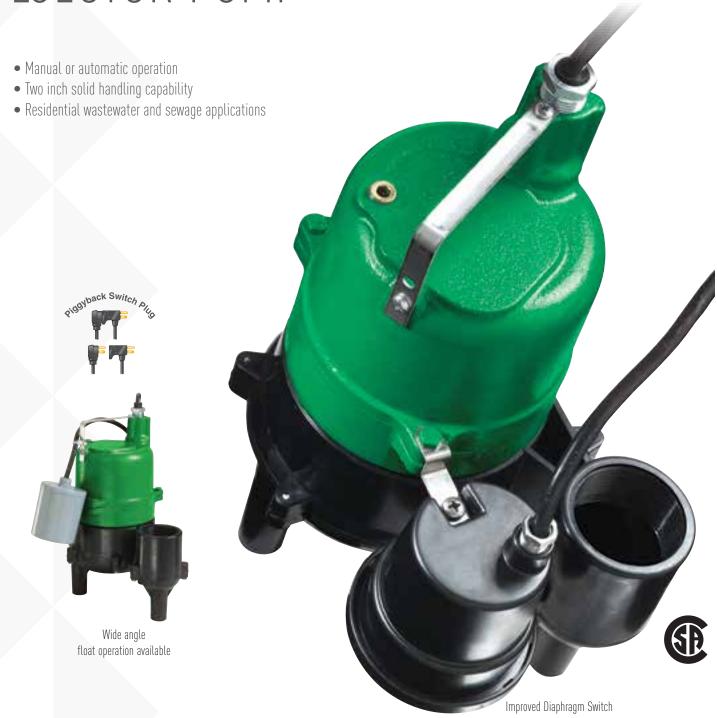

# HYDROMATIC® BV-40 SUBMERSIBLE SEWAGE EJECTOR PUMP

# HYDROMATIC® BV-40

# SUBMERSIBLE SEWAGE EJECTOR PUMP