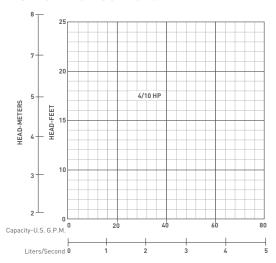

|
| Stainless Steel                                                                                       |
| Seal Faces: Carbon/Ceramic<br>Seal Body: Anodized Steel<br>Spring: Stainless Steel<br>Bellows: Buna-N |
| Engineered Thermoplastic                                                                              |
| Brass Sleeve Bearing                                                                                  |
| Single Row Ball Bearing                                                                               |
| Stainless Steel                                                                                       |
|                                                                                                       |

### **Performance Data**



### **Dimensional Data**



All dimensions in inches. Metric for international use. Component dimensions may vary  $\pm$  1/8 inch. Dimensional data not for construction purpose unless certified. Dimensions and weights are approximate.



USA

293 WRIGHT STREET, DELAVAN, WI 53115 WWW.HYDROMATIC.COM PH: 888-957-8677 ORDERS FAX: 800-426-9446

CANADA

269 TRILLIUM DRIVE, KITCHENER, ONTARIO, CANADA N2G 4W5 PH: 519-896-2163 ORDERS FAX: 519-896-6337

Because we are continuously improving our products and services, Pentair reserves the right to change specifications without prior notice.

© 2012 Pentair Ltd. All Rights Reserved. W-02-7140 [11/16/12]