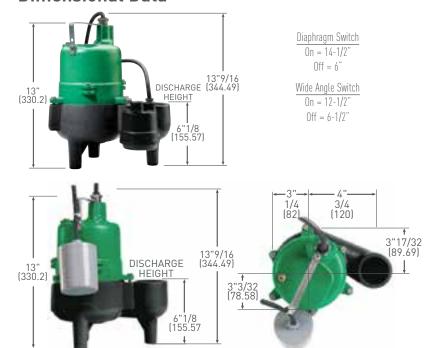

### **Dimensional Data**

All dimensions in inches. Metric for international use. Component dimensions may vary  $\pm$  1/8 inch. Dimensional data not for construction purpose unless certified. Dimensions and weights are approximate.