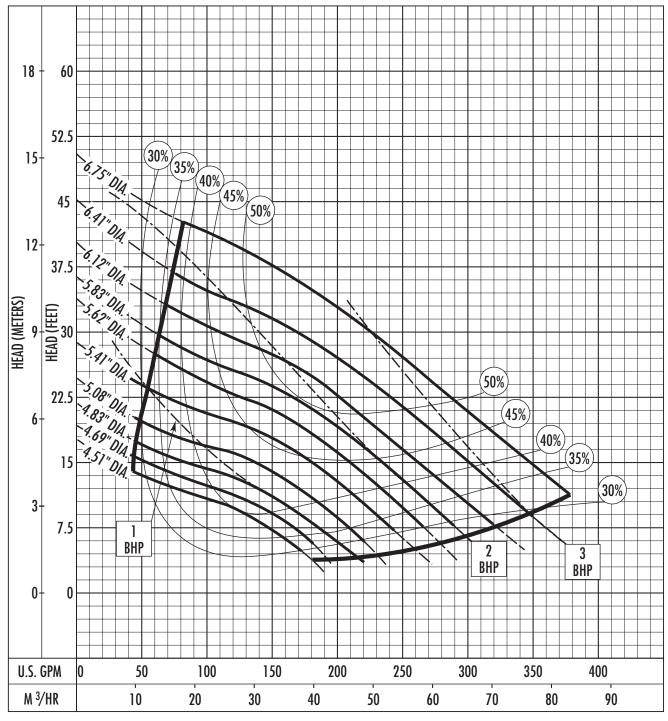

## Performance Curve – S3H/S3HX RPM: 1750 DISCHARGE: 3" SOLIDS: 2-1/2"

The curves reflect maximum performance characteristics without exceeding full load (Nameplate) horsepower. All pumps have a service factor of 1.2. Operation is recommended in the bounded area with operational point within the curve limit. Performance curves are based on actual tests with clear water at 70° F. and 1280 feet site elevation.

Conditions of Service: GPM: \_\_\_\_\_ TDH: \_\_\_\_\_

PENTAIR

HYDROMATIC