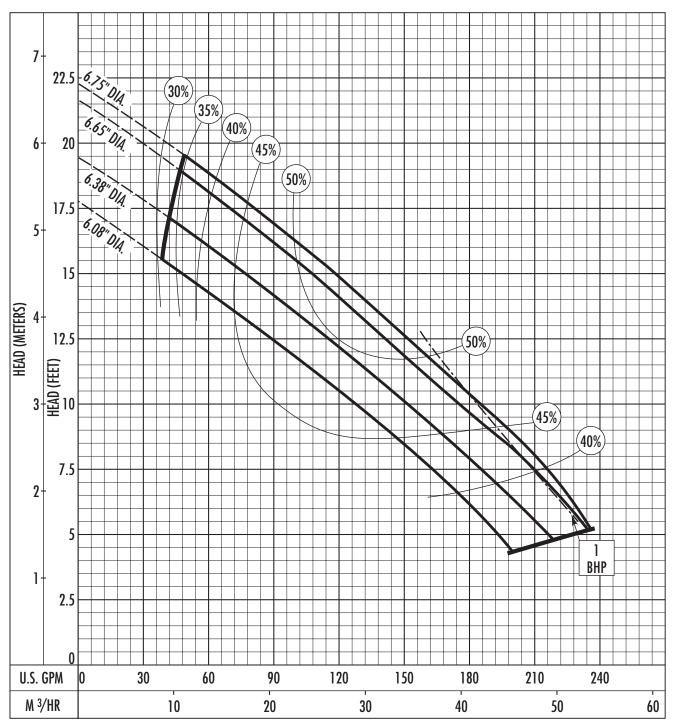

## Performance Curve – S3H/S3HX RPM: 1150 DISCHARGE: 3" SOLIDS: 2-1/2"

The curves reflect maximum performance characteristics without exceeding full load (Nameplate) horsepower. All pumps have a service factor of 1.2. Operation is recommended in the bounded area with operational point within the curve limit. Performance curves are based on actual tests with clear water at 70° F. and 1280 feet site elevation.

HYDROMATIC<sup>°</sup>

Conditions of Service: GPM: \_\_\_\_\_ TDH: \_\_\_\_\_