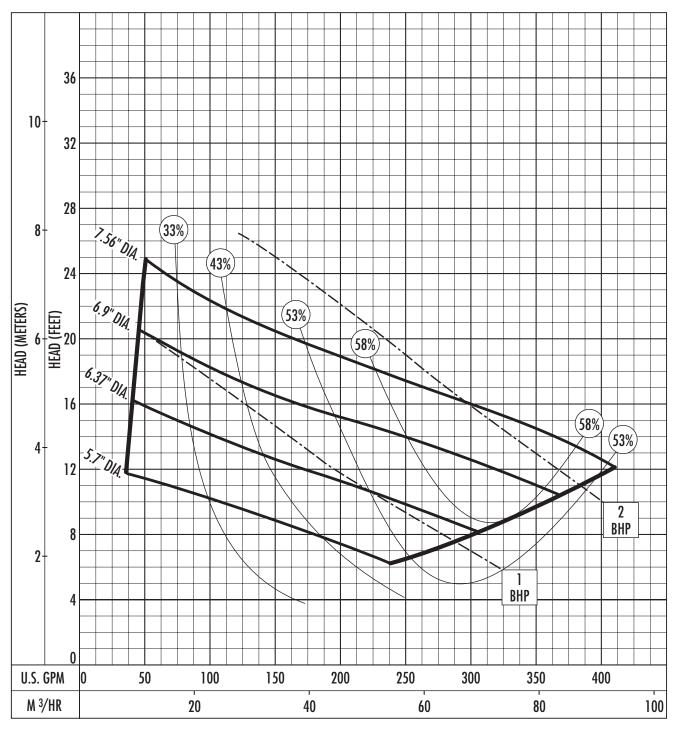

## Performance Curve – S4N/S4NX RPM: 1150 DISCHARGE: 4" SOLIDS: 3"

The curves reflect maximum performance characteristics without exceeding full load (Nameplate) horsepower. All pumps have a service factor of 1.2. Operation is recommended in the bounded area with operational point within the curve limit. Performance curves are based on actual tests with clear water at 70° F. and 1280 feet site elevation.