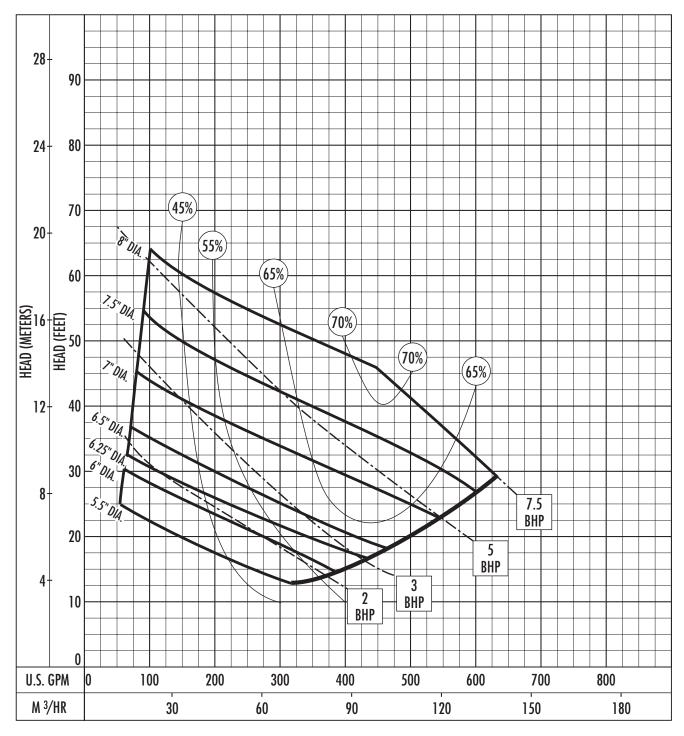

## Performance Curve – S4N/S4NX RPM: 1750 DISCHARGE: 4" SOLIDS: 3"

The curves reflect maximum performance characteristics without exceeding full load (Nameplate) horsepower. All pumps have a service factor of 1.2. Operation is recommended in the bounded area with operational point within the curve limit. Performance curves are based on actual tests with clear water at 70° F. and 1280 feet site elevation.