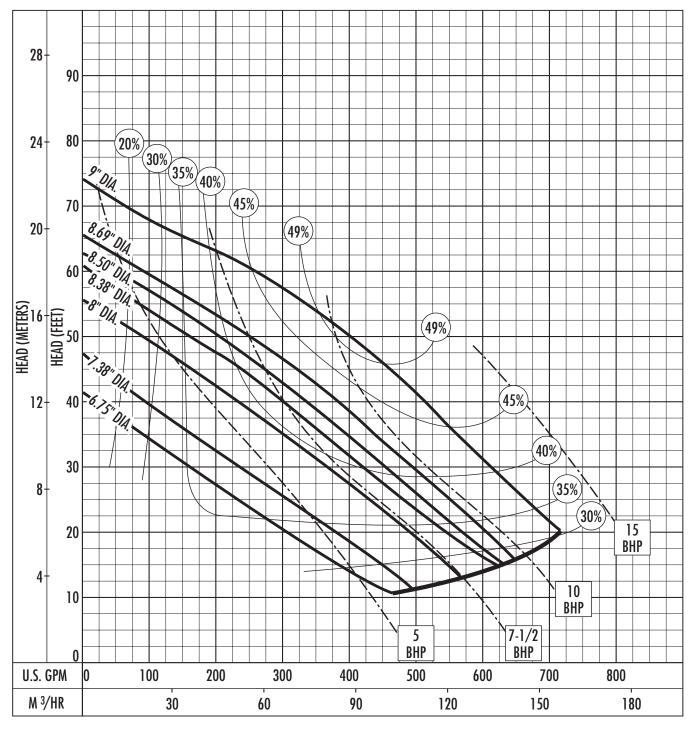

## Performance Curve – S4MRC/S4MVX RPM: 1750 DISCHARGE: 4" SOLIDS: 3"

The curves reflect maximum performance characteristics without exceeding full load (Nameplate) horsepower. All pumps have a service factor of 1.2. Operation is recommended in the bounded area with operational point within the curve limit. Performance curves are based on actual tests with clear water at 70° F. and 1280 feet site elevation.