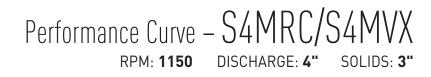

Conditions of Service: GPM:\_\_\_\_\_ TDH:\_\_\_\_\_

The curves reflect maximum performance characteristics without exceeding full load (Nameplate) horsepower. All pumps have a service factor of 1.2. Operation is recommended in the bounded area with operational point within the curve limit. Performance curves are based on actual tests with clear water at 70° F. and 1280 feet site elevation.

HYDROMATIC®

Conditions of Service: GPM: \_\_\_\_\_ TDH: \_\_\_\_\_