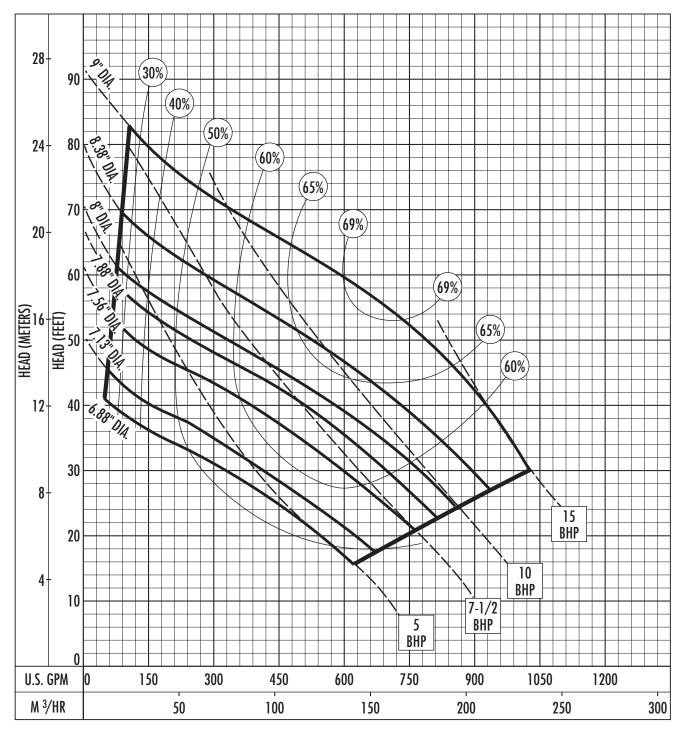

## Performance Curve – S4M/S4MX RPM: 1750 DISCHARGE: 4" SOLIDS: 3"

The curves reflect maximum performance characteristics without exceeding full load (Nameplate) horsepower. All pumps have a service factor of 1.2. Operation is recommended in the bounded area with operational point within the curve limit. Performance curves are based on actual tests with clear water at 70° F. and 1280 feet site elevation.