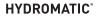

## Performance Curve – S4M/S4MX RPM: 1150 DISCHARGE: 4" SOLIDS: 3"

The curves reflect maximum performance characteristics without exceeding full load (Nameplate) horsepower. All pumps have a service factor of 1.2. Operation is recommended in the bounded area with operational point within the curve limit. Performance curves are based on actual tests with clear water at 70° F. and 1280 feet site elevation.