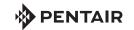

## Performance Curve – S8F/S8FX

RPM: **870** DISCHARGE: **8"** SOLIDS: **3-1/4"** 

The curves reflect maximum performance characteristics without exceeding full load (Nameplate) horsepower. All pumps have a service factor of 1.2. Operation is recommended in the bounded area with operational point within the curve limit. Performance curves are based on actual tests with clear water at 70° F. and 1280 feet site elevation.

Conditions of Service:

GPM: \_\_\_\_\_ TDH: \_\_\_\_\_