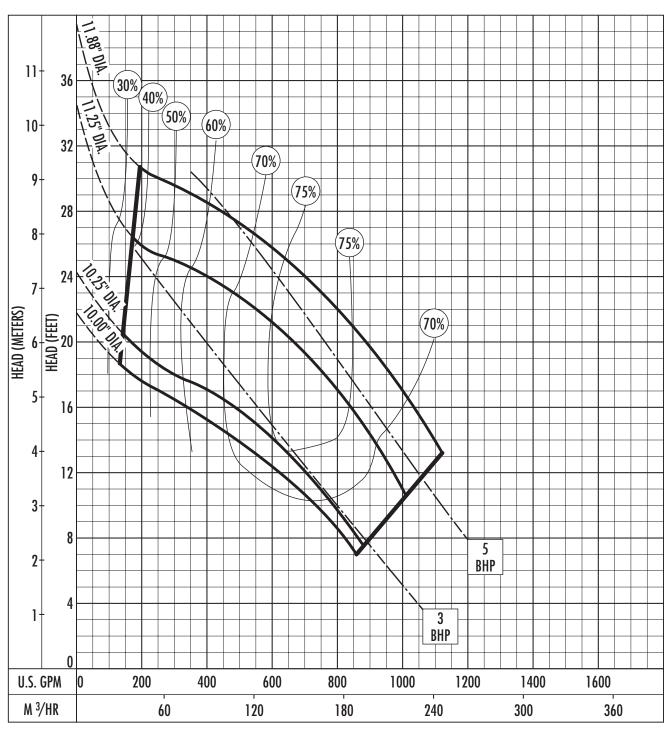

## Performance Curve – S8F/S8FX

RPM: **870** DISCHARGE: **8"** SOLIDS: **3-1/4"** 

The curves reflect maximum performance characteristics without exceeding full load (Nameplate) horsepower. All pumps have a service factor of 1.2. Operation is recommended in the bounded area with operational point within the curve limit. Performance curves are based on actual tests with clear water at 70° F. and 1280 feet site elevation.

Conditions of Service:

GPM: \_\_\_\_\_ TDH: \_\_\_\_\_