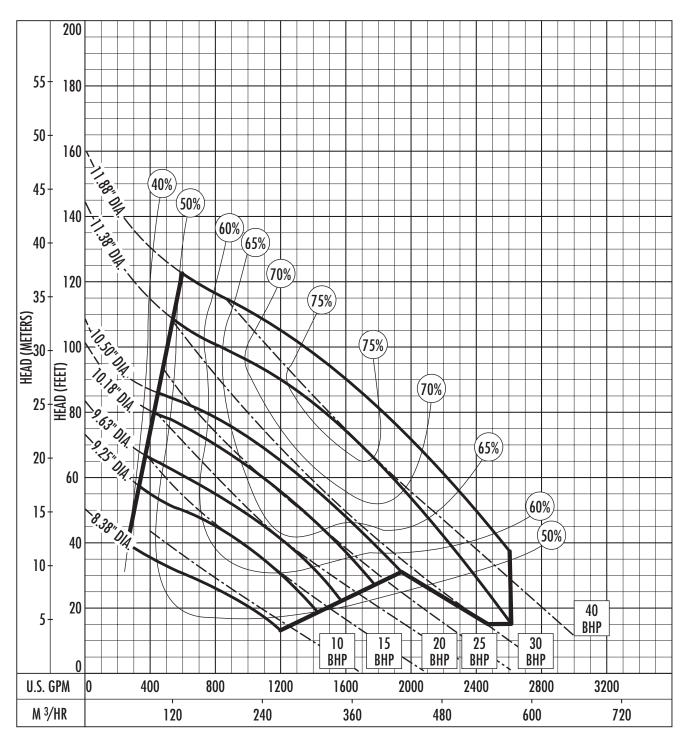

## Performance Curve – S8F/S8FX

RPM: 1750 DISCHARGE: 8" SOLIDS: 3-1/4"

The curves reflect maximum performance characteristics without exceeding full load (Nameplate) horsepower. All pumps have a service factor of 1.2. Operation is recommended in the bounded area with operational point within the curve limit. Performance curves are based on actual tests with clear water at 70° F. and 1280 feet site elevation.