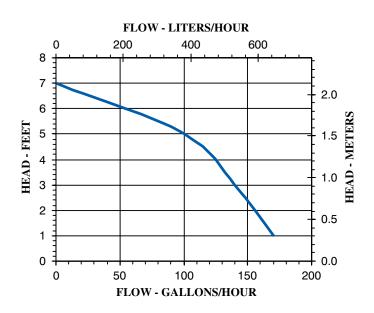

### **Specifications**

| Mo    | del  | Item Discharge |           |          |       |       |       | Performance (GPH@Head) |       |     |     |     | Shutoff |     | Cord | Weight |              |        |
|-------|------|----------------|-----------|----------|-------|-------|-------|------------------------|-------|-----|-----|-----|---------|-----|------|--------|--------------|--------|
| N     | 0.   | No.            | Size      | Listings | HP    | Volts | Hertz | Amps                   | Watts | 1'  | 2'  | 3'  | 4'      | 5'  | Ft.  | P.S.I. | Length (ft.) | (lbs.) |
| PE-1I | H-PW | 566621         | 1/4" MNPT | UL/CSA   | 1/125 | 115   | 60    | 0.6                    | 36    | 170 | 160 | 140 | 120     | 100 | 7    | 3.0    | 6            | 3.00   |