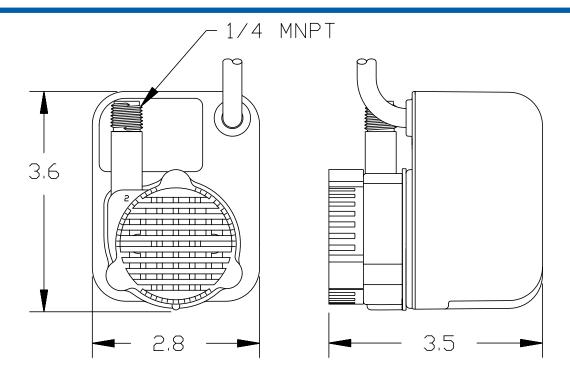

#### **Features**

- Environmentally safe, oil-less
- Energy efficient
- 6' cord
- 7' maximum lift
- **36** watts
- 1/4" MNPT discharge
- Flow control accepts 3/8" or 1/2" ID Tubing
- Hooded intake for lower-level water pick-up
- For submersible use only

#### Construction

- Motor 1/125 HP epoxy encapsulated
- Intermittent Liquid Temp. up to 120°F
- Intake Screened
- Discharge 1/4" MNPT
- Housing Polyester
- Cover Polyester
- Volute Polypropylene
- Impeller Polypropylene
- Shaft Seal Nitrile®
- Screen Polypropylene