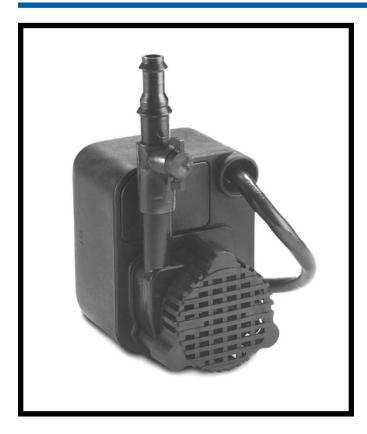

This pump features an epoxy-encapsulated motor, plastic housing and radial lip seal on the motor shaft. It provides enough power to effectively operate a water garden, statuary, or tabletop fountain. Algae build-up does not effect this small, powerful workhorse. In fact, it may even be used in some harsh, industrial-type applications. This "potted" pump is usually more compact in size than an oil-filled pump of equal flow capacity.