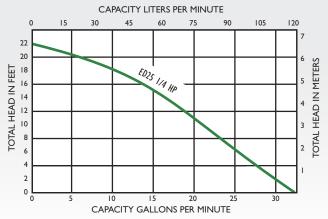

## Specifications

| Applications              |           | Laundry Trays, Washing<br>Machines, Wet Bars, Water<br>Softeners, Dehumidifiers, etc. |                 |
|---------------------------|-----------|---------------------------------------------------------------------------------------|-----------------|
| Capacities                |           | 32 GPM                                                                                | 121 LPM         |
| Shut-off Head             |           | 22'                                                                                   | 6.7 m           |
| Operation:                | On<br>Off | 9.5"<br>2.5"                                                                          | 241 mm<br>63 mm |
| Solids Handling           |           | 1/4"                                                                                  | 6.35 mm         |
| Liquids Handling          |           | drain water                                                                           |                 |
| Intermittent Liquid Temp. |           | up to 140°F                                                                           | up to 60°C      |
| Motor Electrical Data     |           | 1/4 HP, 115V, 6.5A, 1Ø, 60Hz                                                          |                 |
| Shaft Seal                |           | carbon & ceramic                                                                      |                 |
| Housing                   |           | cast iron                                                                             |                 |
| Power Cord                |           | 10' (3 m), SJTVV, SJTVV-A                                                             |                 |
| Discharge, NPT            |           | 1-1/2"                                                                                |                 |
| Min. Sump Diameter        |           | 10"                                                                                   | 254 mm          |