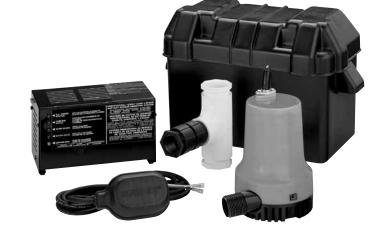

#### **System Components**

Includes pump with built-in check valve, float switch, tee, battery box, charger and control center (battery not included\*)

\* Deep cycle marine-type battery (Group 24) recommended – not included with MBSP system