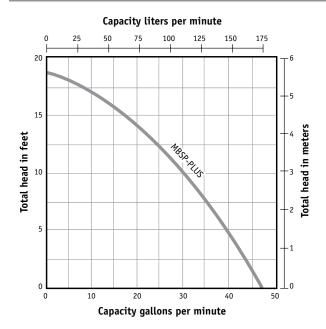

# PUMP PERFORMANCE

Impeller - Thermoplastic

Capacities – 47 GPM (178 LPM)

Heads - To 18 ft. (5.49 m)

Check Valve - Included

**Battery Requirement\*** – 12V, deep cycle, marine-type (Group 24), minimum 75-120 AH

**Liquids Handling** – Sump drain water **Charger** – Fully automatic, computerized monitoring, control and alarm system; input: 115V AC, 60Hz; output: 12V AC, 8A (5 stages)