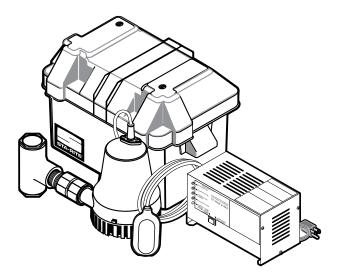

#### **System Components**

Includes pump with built-in check valve, float switch, tee, battery box, charger and control center (battery not included\*)

\* Deep cycle marine-type battery (Group 24) recommended – not included with MBSP system