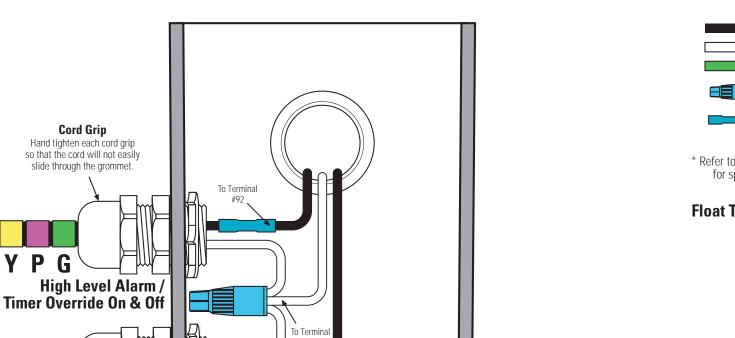

## **Splice Box Wiring Diagram**

814 AIRWAY AVENUE

SUTHERLIN, OREGON

97479-9012

TELEPHONE:

(541) 459-4449

FACSIMILE:

(541) 459-2884

Black Wire
White Wire
Green Wire
Waterproof
Wire Nut
Heat Shrink &
Butt Connector \*

\* Refer to drawing EIN-SB-SB-1 for splicing instructions.

## **Float Tag Colors**

**Y** - Yellow

P - Purple

**B** - Blue

**G** - Green

Red

- Orange

- Grey

W - White

Note: Multi-function floats will have more than one marker

**Attention:** Failure to follow splicing instructions will void warranty

**Control Panel Series** 

Timer On & Off

**Float Function Color Code** 

**Splice Box Model** 

Drawing No.

DAX IR1 PT

(YPG)R

To Terminal

SB<sub>2</sub>

**EDW-SB-DAX-515** 

EDW-SB-DAX-515 Rev 1.1 ©04/30/98