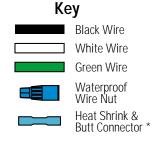

## **Splice Box Wiring Diagram**



814 AIRWAY AVENUE

SUTHERLIN, OREGON

97479-9012

TELEPHONE:

(541) 459-4449

FACSIMILE:

(541) 459-2884





\* Refer to drawing EIN-SB-SB-1 for splicing instructions.

## **Float Tag Colors**

**Y** - Yellow

P - Purple

 $\mathsf{B}$  – Blue

**G** - Green

R - Red

O - Orange

F - Grey

**W** - White

Note: Multi-function floats will have more than one marker

**Attention:** Failure to follow splicing instructions will void warranty

**Control Panel Series** 

**Float Function Color Code** 

**Splice Box Model** 

Drawing No.

DAX IR1 PT

YR

SB<sub>2</sub>

EDW-SB-DAX-516

EDW-SB-DAX-516 Rev 1.1 ©04/30/98