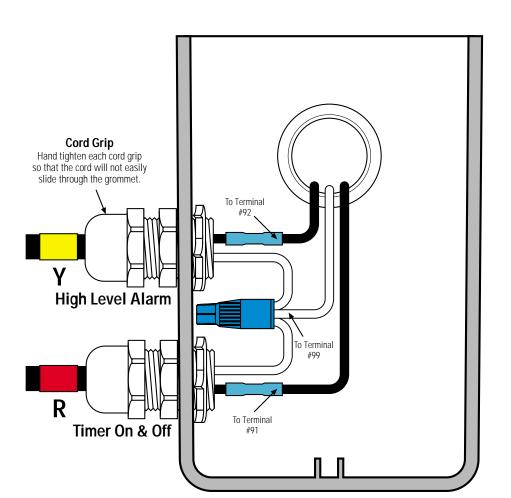

\* Refer to drawing EIN-SB-SB-1 for splicing instructions.

## **Float Tag Colors**

**Y** - Yellow

P - Purple

 $\mathsf{B}$  – Blue

**G** - Green

R - Red

O - Orange

F - Grey

**W** - White

Note: Multi-function floats will have more than one marker

**Attention:** Failure to follow splicing instructions will void warranty

**Control Panel Series** 

**Float Function Color Code** 

**Splice Box Model** 

Drawing No.

DAX IR1 PT

YR

SB<sub>2</sub>

EDW-SB-DAX-516

EDW-SB-DAX-516 Rev 1.1 ©04/30/98