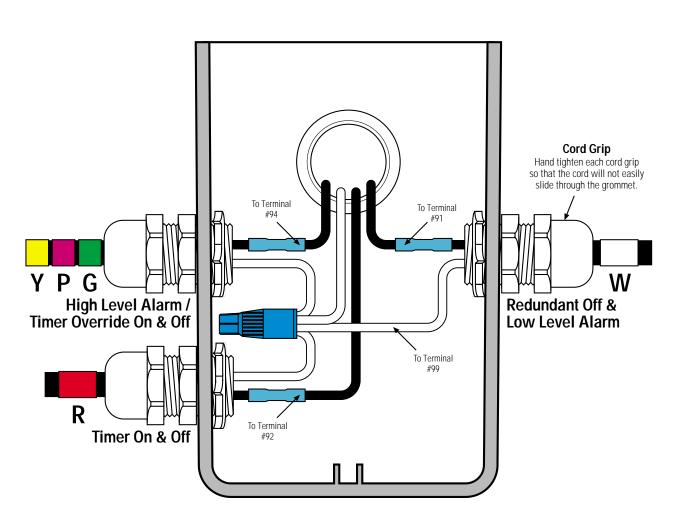

## Splice Box Wiring Diagram

97479-9012

TELEPHONE:

(541) 459-4449

FACSIMILE:

(541) 459-2884

Black Wire
White Wire
Green Wire
Waterproof
Wire Nut
Heat Shrink &
Butt Connector \*

Key

\* Refer to drawing EIN-SB-SB-1 for splicing instructions.

## **Float Tag Colors**

**Y** - Yellow

Purple

**B** - Blue

**G** - Green

R - Red

O - Orange

E - Grey

**W** - White

Note: Multi-function floats will have more than one marker

**Attention:** Failure to follow splicing instructions will void warranty

**Control Panel Series** 

**Float Function Color Code** 

**Splice Box Model** 

Drawing No.

DAX IR2 PT RO

(YPG)RW

SB3

EDW-SB-DAX-511

EDW-SB-DAX-511 Rev 1.1 ©04/30/98