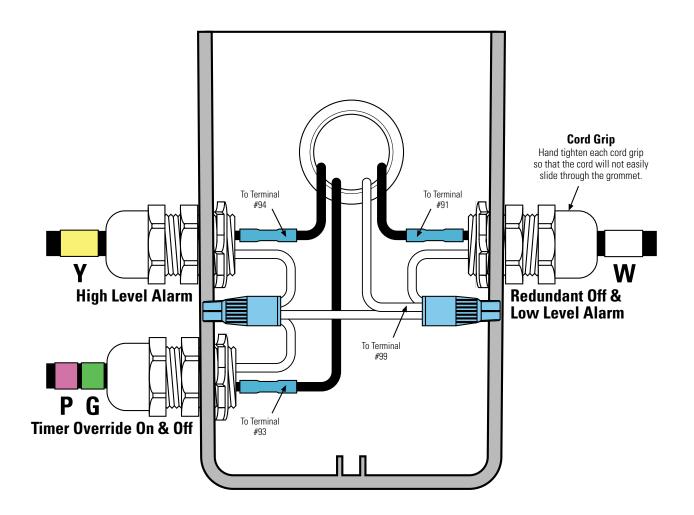

## **Splice Box Wiring Diagram**

For use in recirculating systems.

Black Wire White Wire

Green Wire Waterproof

Wire Nut

Heat Shrink &
Butt Connector \*

\* Refer to drawing EIN-SB-SB-1 for splicing instructions.

## Float Tag Colors

Y - Yellow

P - Purple

**B** - Blue

G - Green

R - Red

Orange

- Grey

W - White

Note: Multi-function floats will have more than one marker

**Attention:** Failure to follow splicing instructions will void warranty

Orenco Systems®

814 AIRWAY AVENUE

SUTHERLIN, OREGON

97479-9012

TELEPHONE:

(541) 459-4449

FACSIMILE:

(541) 459-2884

**Control Panel Series** 

DAX IR2 PT RO

**Float Function Color Code** 

**Splice Box Model** 

Drawing No.

Y(PG)W

SB<sub>3</sub>

EDW-SB-DAX-520

EDW-SB-DAX-520 Rev 1.1 ©04/30/98