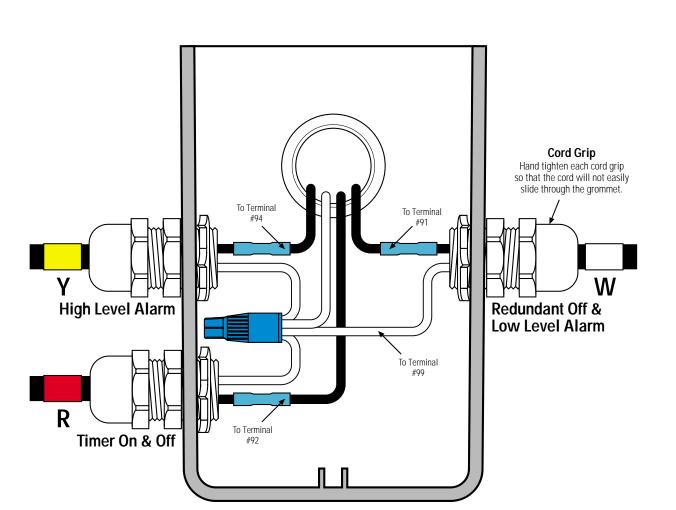

## **Splice Box Wiring Diagram**

SUTHERLIN, OREGON 97479-9012

TELEPHONE:

(541) 459-4449

FACSIMILE:

(541) 459-2884

## Black Wire White Wire Green Wire Waterproof Wire Nut Heat Shrink & Butt Connector \*

Key

\* Refer to drawing EIN-SB-SB-1 for splicing instructions.

## **Float Tag Colors**

Y - Yellow

P - Purple

B - Blue

**G** - Green

R - Red

O - Orange

E - Grey

**W** - White

Note: Multi-function floats will have more than one marker

**Attention:** Failure to follow splicing instructions will void warranty

Control Panel Series

**Float Function Color Code** 

**Splice Box Model** 

Drawing No.

DAX IR2 PT RO YRW

SB3

EDW-SB-DAX-513

EDW-SB-DAX-513 Rev 1.1 ©04/30/98