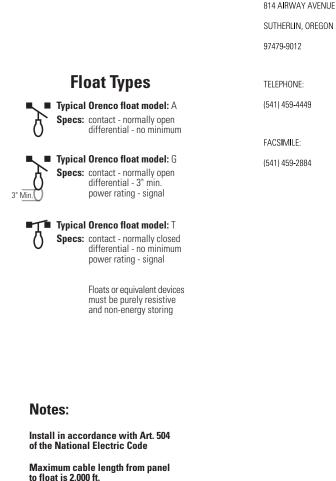

## **Float Arrangement Diagram**

Check the appropriate box for the float function (color code) used in your system.

Y(PB)(PR)RW **Non-Hazardous Area** 91 92 93 94 95 99 Terminal Strip High Level Alarm Y-Yellow Timer Override On (PB)-Purple & Blue Timer Override Off (PR)-Purple & Red Timer On & Off R-Red Redundant Off & Low Level Alarm W-White Hazardous Area Class I Groups A,B,C,D Class II Groups E,F,G Class III For a wire splicing illustration of the above diagram, request Splice Box Wiring Diagram: EDW-SB-DAX-517